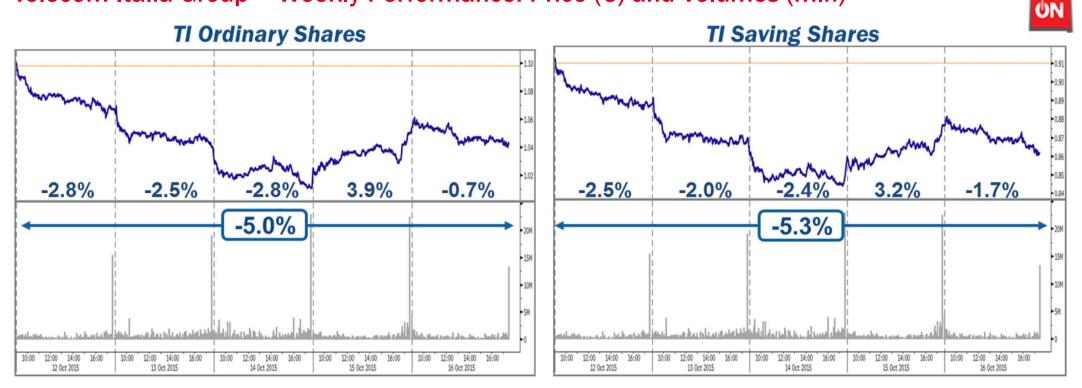

## **Europe: Stock Performance of Main TLC Operators**

| Last We             | ek Performa | ance | 2015 Year-To        | -Date Pe | rformance   | Last 1 Ye           | ear Perfo | rmance |
|---------------------|-------------|------|---------------------|----------|-------------|---------------------|-----------|--------|
| Elisa               |             | 5.4% | Elisa               |          | 43.1%       | Elisa               |           | 73.6%  |
| Telekom Austria     |             | 2.7% | Telecom Italia Sav. |          | 24.3%       | Freenet             |           | 52.1%  |
| Proximus            |             | 1.8% | KPN                 |          | 21.2%       | TEF Deutschland     |           | 49.3%  |
| TDC                 |             | 1.3% | TEF Deutschland     |          | 21.0%       | DT                  |           | 46.8%  |
| OTE                 |             | 1.2% | Telecom Italia Ord. |          | 18.3%       | KPN                 |           | 46.2%  |
| Vivendi             |             | 0.7% | Freenet             |          | 17.8%       | Telecom Italia Sav. |           | 42.5%  |
| Telenor             |             | 0.5% | C&W Comm.           |          | 15.3%       | Telecom Italia Ord. | 1         | 36.0%  |
| Orange              |             | 0.3% | DT                  |          | 14.6%       | Orange              |           | 33.9%  |
| DT                  | -0.1%       |      | Telenor             |          | 8.6%        | C&W Comm.           |           | 31.8%  |
| KPN                 | -0.5%       |      | BT                  |          | 7.1%        | Telenor             |           | 27.0%  |
| DJStoxx Telecom     | -0.8%       |      | Vivendi             |          | 6.0%        | Vivendi             |           | 24.0%  |
| BT                  | -0.9%       |      | DJStoxx Telecom     |          | <b>4.4%</b> | DJStoxx Telecom     | 0         | 23.4%  |
| lliad               | -1.1%       |      | Proximus            |          | 0.1%        | BT                  |           | 19.0%  |
| Swisscom            | -1.1%       |      | Orange              | -0.4%    |             | Proximus            |           | 16.5%  |
| TEF Deutschland     | -1.2%       |      | Talk Talk           | -1.3%    |             | Vodafone Group      |           | 13.4%  |
| Vodafone Group      | -1.3%       |      | Telefonica          | -3.3%    |             | Talk Talk           |           | 10.5%  |
| Telefonica          | -1.4%       |      | OTE                 | -3.8%    |             | lliad               |           | 7.7%   |
| Tele2               | -2.8%       |      | Telekom Austria     | -5.5%    |             | Telefonica          |           | 5.1%   |
| C&W Comm.           | -2.9%       |      | Vodafone Group      | -6.0%    |             | Tele2               |           | 2.3%   |
| Freenet             | -3.3%       |      | Swisscom            | -6.6%    |             | OTE                 | -1.2%     |        |
| Teliasonera         | -4.3%       |      | lliad               | -10.2%   |             | Swisscom            | -3.8%     |        |
| Telecom Italia Ord. | -5.0%       |      | Tele2               | -10.5%   |             | Teliasonera         | -7.9%     |        |
| Telecom Italia Sav. | -5.3%       |      | Teliasonera         | -15.8%   |             | Telekom Austria     | -19.2%    |        |
| Talk Talk           | -5.4%       |      | TDG2                | 8.0%     |             | TDC                 | -20.1%    |        |