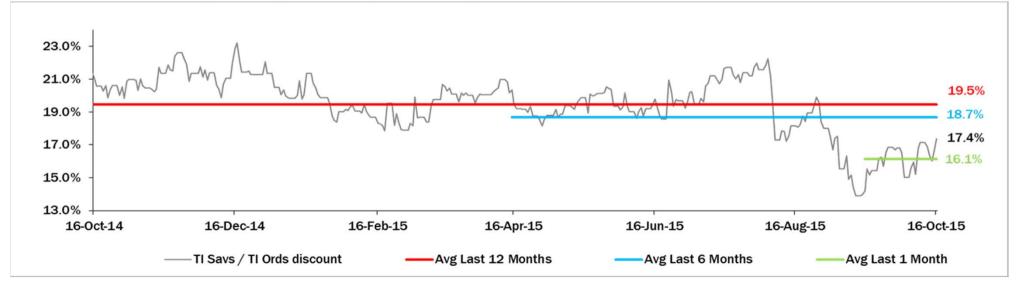

| na      |  |
| TELIASONERA            | A3     | NEG     | A      | STABLE     | A      | STABLE  |  |
| TELENOR                | A3     | STABLE  | Α      | STABLE     | na     | na      |  |
| VODAFONE GROUP         | Baa1   | STABLE  | BBB+   | STABLE     | BBB+   | STABLE  |  |
| WIND TELECOMUNICAZIONI | B2     | POS     | BB     | POS        | B+     | STABLE  |  |
| MMPELCOM               | Ba3    | STABLE  | BB     | POS        | na     | na      |  |

#### **5 Years CDS levels**



#### **TLC Operators**



## Telecom Italia Group – Weekly Performance: Price (€) and Volumes (mln)



## Analysts' Recommendations on TI Ords







# Weekly Trading Activity: Weekly average volumes vs last 1 month average



## Evolution of the spread (TI Savs /TI Ords ) over the last 12 months







#### Telecom Italia Shareholders' Club

## **Performance Summary of Main European TLC Operators**

|                      | Cl. Price           |           | Pe          | rformance (A | %)*       |                  | Last 5       | 2 weeks       | Daily average | Market      |                       |
|----------------------|---------------------|-----------|-------------|--------------|-----------|------------------|--------------|---------------|---------------|-------------|-----------------------|
|                      | (local<br>16-Oct-15 | 1<br>week | 1.<br>month | 6<br>months  | 1<br>year | from<br>Jan. '15 | Low<br>Price | High<br>Price | 1<br>week     | 1.<br>month | Cap.<br>(all in €m1n) |
| EUROPEAN TLC OPERATO | RS                  |           |             |