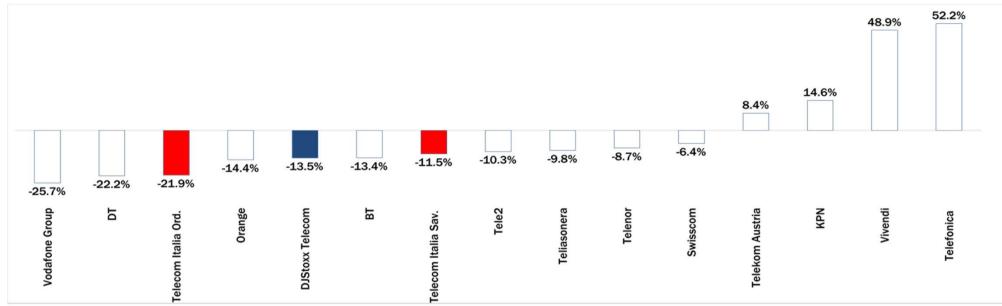

## **Europe: Stock Performance of Main TLC Operators**

| Last We             | ek Performa | ance | 2015 Year-To        | -Date Pe | rformance   | Last 1 Ye           | ear Perfo | rmance |
|---------------------|-------------|------|---------------------|----------|-------------|---------------------|-----------|--------|
| Elisa               |             | 5.4% | Elisa               |          | 43.1%       | Elisa               |           | 73.6%  |
| Telekom Austria     |             | 2.7% | Telecom Italia Sav. |          | 24.3%       | Freenet             |           | 52.1%  |
| Proximus            |             | 1.8% | KPN                 |          | 21.2%       | TEF Deutschland     |           | 49.3%  |
| TDC                 |             | 1.3% | TEF Deutschland     |          | 21.0%       | DT                  |           | 46.8%  |
| OTE                 |             | 1.2% | Telecom Italia Ord. |          | 18.3%       | KPN                 |           | 46.2%  |
| Vivendi             |             | 0.7% | Freenet             |          | 17.8%       | Telecom Italia Sav. |           | 42.5%  |
| Telenor             |             | 0.5% | C&W Comm.           |          | 15.3%       | Telecom Italia Ord. | 1         | 36.0%  |
| Orange              |             | 0.3% | DT                  |          | 14.6%       | Orange              |           | 33.9%  |
| DT                  | -0.1%       |      | Telenor             |          | 8.6%        | C&W Comm.           |           | 31.8%  |
| KPN                 | -0.5%       |      | BT                  |          | 7.1%        | Telenor             |           | 27.0%  |
| DJStoxx Telecom     | -0.8%       |      | Vivendi             |          | 6.0%        | Vivendi             |           | 24.0%  |
| BT                  | -0.9%       |      | DJStoxx Telecom     |          | <b>4.4%</b> | DJStoxx Telecom     | 0         | 23.4%  |
| lliad               | -1.1%       |      | Proximus            |          | 0.1%        | BT                  |           | 19.0%  |
| Swisscom            | -1.1%       |      | Orange              | -0.4%    |             | Proximus            |           | 16.5%  |
| TEF Deutschland     | -1.2%       |      | Talk Talk           | -1.3%    |             | Vodafone Group      |           | 13.4%  |
| Vodafone Group      | -1.3%       |      | Telefonica          | -3.3%    |             | Talk Talk           |           | 10.5%  |
| Telefonica          | -1.4%       |      | OTE                 | -3.8%    |             | lliad               |           | 7.7%   |
| Tele2               | -2.8%       |      | Telekom Austria     | -5.5%    |             | Telefonica          |           | 5.1%   |
| C&W Comm.           | -2.9%       |      | Vodafone Group      | -6.0%    |             | Tele2               |           | 2.3%   |
| Freenet             | -3.3%       |      | Swisscom            | -6.6%    |             | OTE                 | -1.2%     |        |
| Teliasonera         | -4.3%       |      | lliad               | -10.2%   |             | Swisscom            | -3.8%     |        |
| Telecom Italia Ord. | -5.0%       |      | Tele2               | -10.5%   |             | Teliasonera         | -7.9%     |        |
| Telecom Italia Sav. | -5.3%       |      | Teliasonera         | -15.8%   |             | Telekom Austria     | -19.2%    |        |
| Talk Talk           | -5.4%       |      | TDG2                | 8.0%     |             | TDC                 | -20.1%    |        |