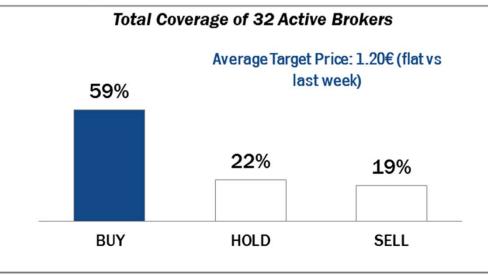

FONICA             | Baa2   | STABLE  | BBB    | POS        | BBB+   | STABLE  |  |
| TELEKOMAUSTRIA         | Baa2   | STABLE  | BBB    | STABLE     | na     | na      |  |
| TELIASONERA            | A3     | NEG     | A      | STABLE     | A      | STABLE  |  |
| TELENOR                | A3     | STABLE  | Α      | STABLE     | na     | na      |  |
| VODAFONE GROUP         | Baa1   | STABLE  | BBB+   | STABLE     | BBB+   | STABLE  |  |
| WIND TELECOMUNICAZIONI | B2     | POS     | BB     | POS        | B+     | STABLE  |  |
| MMPELCOM               | Ba3    | STABLE  | BB     | POS        | na     | na      |  |

#### **5 Years CDS levels**



#### **TLC Operators**



## Telecom Italia Group – Weekly Performance: Price (€) and Volumes (mln)



## Analysts' Recommendations on TI Ords







# Weekly Trading Activity: Weekly average volumes vs last 1 month average



## Evolution of the spread (TI Savs /TI Ords ) over the last 12 months







#### Telecom Italia Shareholders' Club

## **Performance Summary of Main European TLC Operators**

|                      | Cl. Price           |           | Pe          | rformance (A | %)*       |                  | Last 5       | 2 weeks       | Daily average | Market      |                       |
|----------------------|---------------------|-----------|-------------|--------------|-----------|------------------|--------------|---------------|---------------|-------------|-----------------------|
|                      | (local<br>16-Oct-15 | 1<br>week | 1.<br>month | 6<br>months  | 1<br>year | from<br>Jan. '15 | Low<br>Price