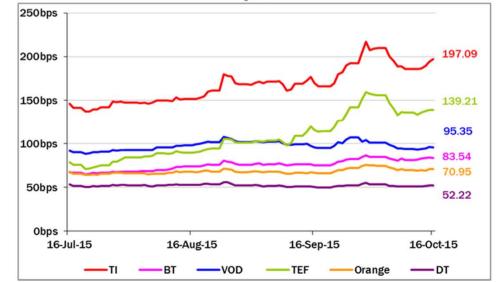

| BB     | NEG     |  |
| SWISSOOM               | A2     | STABLE  | Α      | STABLE     | na     | na      |  |
| TELEFONICA             | Baa2   | STABLE  | BBB    | POS        | BBB+   | STABLE  |  |
| TELEKOMAUSTRIA         | Baa2   | STABLE  | BBB    | STABLE     | na     | na      |  |
| TELIASONERA            | A3     | NEG     | A      | STABLE     | A      | STABLE  |  |
| TELENOR                | A3     | STABLE  | Α      | STABLE     | na     | na      |  |
| VODAFONE GROUP         | Baa1   | STABLE  | BBB+   | STABLE     | BBB+   | STABLE  |  |
| WIND TELECOMUNICAZIONI | B2     | POS     | BB     | POS        | B+     | STABLE  |  |
| MMPELCOM               | Ba3    | STABLE  | BB     | POS        | na     | na      |  |

#### **5 Years CDS levels**



#### **TLC Operators**



## Telecom Italia Group – Weekly Performance: Price (€) and Volumes (mln)



## Analysts' Recommendations on TI Ords







# Weekly Trading Activity: Weekly average volumes vs last 1 month average



## Evolution of the spread (TI Savs /TI Ords ) over the last 12 months







#### Telecom Italia Shareholders' Club

## **Performance Summary of Main European TLC Operators**

|                      | Cl. Price           |           | Pe          | rformance (A | %)*       |                  | Last 5       | 2 weeks       | Daily average | Market      |                       |
|----------------------|---------------------|-----------|-------------|--------------|-----------|------------------|--------------|---------------|---------------|-------------|-----------------------|
|