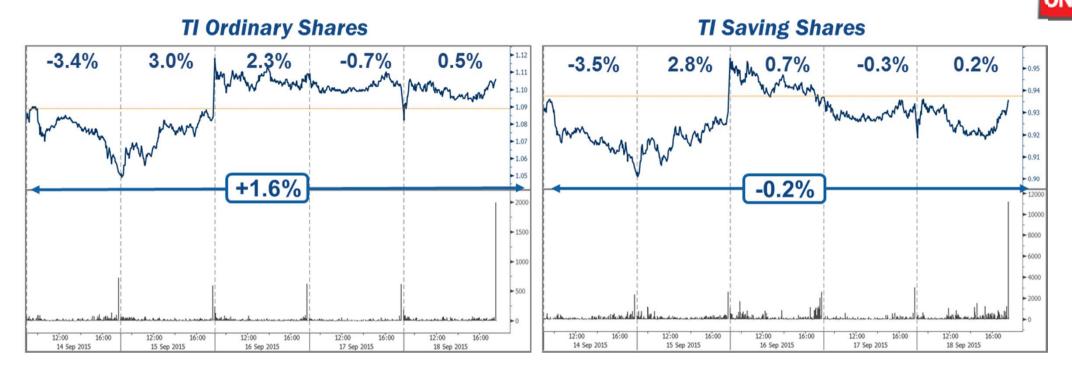

## Telecom Italia Group – Weekly Performance: Price (€) and Volumes (mln)

## Evolution of the spread (TI Savs /TI Ords ) over the last 12 months