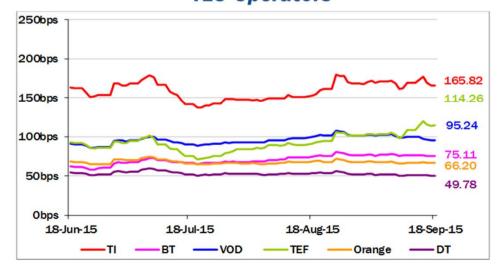

POS     |
| OI GROUP               | Ba1    | NEG     | BB+    | NEG     | BB     | NEG     |
| SWISSCOM               | A2     | STABLE  | Α      | STABLE  | n.a.   | n.a.    |
| TELEFONICA             | Baa2   | STABLE  | BBB    | POS     | BBB+   | STABLE  |
| TELEKOM AUSTRIA        | Baa2   | STABLE  | BBB    | STABLE  | n.a.   | n.a.    |
| TELIASONERA            | A3     | NEG     | A-     | STABLE  | A-     | STABLE  |
| TELENOR                | A3     | STABLE  | A      | STABLE  | n.a.   | n.a.    |
| VODAFONE GROUP         | Baa1   | STABLE  | BBB+   | STABLE  | BBB+   | STABLE  |
| WIND TELECOMUNICAZIONI | B2     | POS     | BB-    | POS     | B+     | STABLE  |
| VIMPELCOM              | Ba3    | STABLE  | BB     | POS     | n.a.   | n.a.    |

#### **5 Years CDS levels**











## Telecom Italia Group – Weekly Performance: Price (€) and Volumes (mln)



#### Analysts' Recommendations on TI Ords







#### Telecom Italia Shareholders' Club

## Weekly Trading Activity: Weekly average volumes vs last 1 month average



## Evolution of the spread (TI Savs /TI Ords ) over the last 12 months







#### **Telecom Italia Shareholders' Club**

#### **Performance Summary of Main European TLC Operators**

| П      |  |
|--------|--|
| alweys |  |
| UN     |  |

|                       | Cl. Price |       | Performance ( $\Delta$ %)* |        |        |          |         | 2 weeks   | Daily average | Market      |               |
|-----------------------|-----------|-------|----------------------------|--------|--------|----------|---------|-----------|-------------