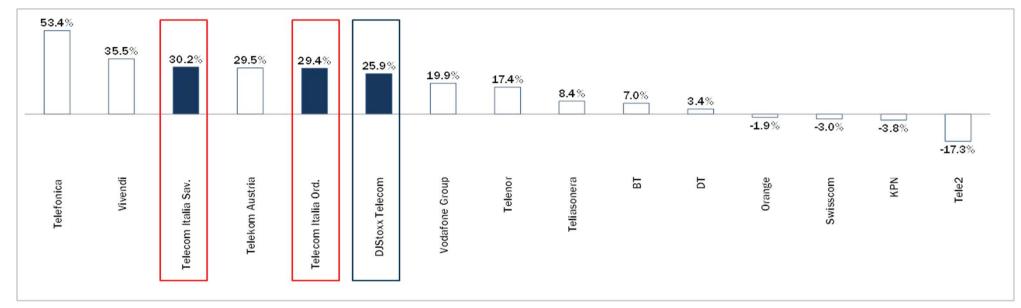

#### Last 1 Year Performance

| Elisa               |        | 41.2% |
|---------------------|--------|-------|
| Freenet             |        | 36.7% |
| TEF Deutschland     |        | 34.3% |
| KPN                 |        | 33.9% |
| Telecom Italia Sav. |        | 33.0% |
| DT                  |        | 30.2% |
| Telecom Italia Ord. |        | 23.7% |
| Orange              |        | 20.5% |
| C&W Comm.           |        | 17.7% |
| Proximus            |        | 15.9% |
| DJStoxx Telecom     |        | 12.8% |
| lliad               |        | 12.3% |
| Telenor             |        | 11.7% |
| Vivendi             |        | 10.3% |
| Vodafone Group      |        | 5.9%  |
| Talk Talk           |        | 4.9%  |
| BT                  |        | 4.3%  |
| Tele2               |        | 0.2%  |
| Teliasonera         | -6.4%  |       |
| Telefonica          | -6.8%  |       |
| Swisscom            | -9.9%  |       |
| TDC                 | -15.8% |       |
| Telekom Austria     | -20.5% |       |
| OTE-                | 30.7%  |       |
|                     |        |       |