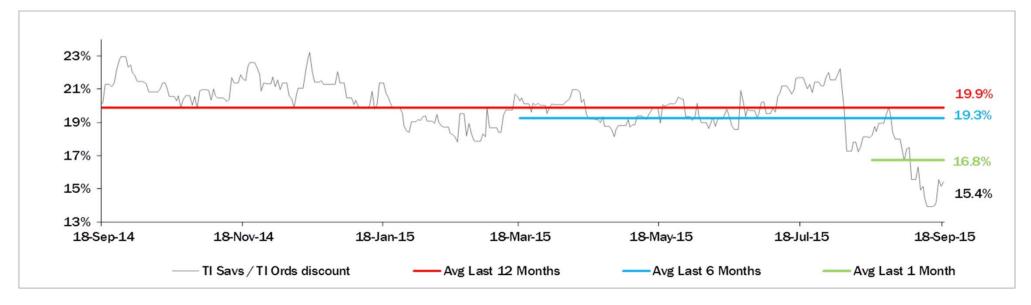

E  | n.a.   | n.a.    |
| TELIASONERA            | A3     | NEG     | A-     | STABLE  | A-     | STABLE  |
| TELENOR                | A3     | STABLE  | A      | STABLE  | n.a.   | n.a.    |
| VODAFONE GROUP         | Baa1   | STABLE  | BBB+   | STABLE  | BBB+   | STABLE  |
| WIND TELECOMUNICAZIONI | B2     | POS     | BB-    | POS     | B+     | STABLE  |
| VIMPELCOM              | Ba3    | STABLE  | BB     | POS     | n.a.   | n.a.    |

#### **5 Years CDS levels**











## Telecom Italia Group – Weekly Performance: Price (€) and Volumes (mln)



#### Analysts' Recommendations on TI Ords







#### Telecom Italia Shareholders' Club

## Weekly Trading Activity: Weekly average volumes vs last 1 month average



## Evolution of the spread (TI Savs /TI Ords ) over the last 12 months







#### **Telecom Italia Shareholders' Club**

#### **Performance Summary of Main European TLC Operators**

| П      |  |
|--------|--|
| alweys |  |
| UN     |  |

|                       | Cl. Price |       | Performance ( $\Delta$ %)* |        |        |          |         | 2 weeks   | Daily average | Market      |               |
|-----------------------|-----------|-------|----------------------------|--------|--------|----------|---------|-----------|---------------|-------------|---------------|
|                       | (local    | 1     | 1                          | 6      | 1      | from     | Low     | High      | 1             | 1           | Cap.          |
|                       | 18-Sep-15 | week  | month                      | months | year   | Jan. '15 | Price   | Pr