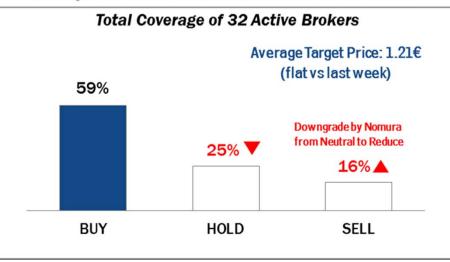

| STABLE  | Α      | STABLE  | n.a.   | n.a.    |
| TELEFONICA             | Baa2   | STABLE  | BBB    | POS     | BBB+   | STABLE  |
| TELEKOM AUSTRIA        | Baa2   | STABLE  | BBB    | STABLE  | n.a.   | n.a.    |
| TELIASONERA            | A3     | NEG     | A-     | STABLE  | A-     | STABLE  |
| TELENOR                | A3     | STABLE  | A      | STABLE  | n.a.   | n.a.    |
| VODAFONE GROUP         | Baa1   | STABLE  | BBB+   | STABLE  | BBB+   | STABLE  |
| WIND TELECOMUNICAZIONI | B2     | POS     | BB-    | POS     | B+     | STABLE  |
| VIMPELCOM              | Ba3    | STABLE  | BB     | POS     | n.a.   | n.a.    |

#### **5 Years CDS levels**











## Telecom Italia Group – Weekly Performance: Price (€) and Volumes (mln)



#### Analysts' Recommendations on TI Ords







#### Telecom Italia Shareholders' Club

## Weekly Trading Activity: Weekly average volumes vs last 1 month average



## Evolution of the spread (TI Savs /TI Ords ) over the last 12 months







#### **Telecom Italia Shareholders' Club**

#### **Performance Summary of Main European TLC Operators**

| П      |  |
|--------|--|
| alweys |  |
| UN     |  |

|                       | Cl. Price |       | Performance ( $\Delta$ %)* |        |        |          |         | 2 weeks   | Daily average | Market      |               |
|-----------------------|-----------|-------|----------------------------|--------|--------|----------|---------|-----------|---------------|-------------|---------------|
|                       | (local    | 1     | 1                          | 6      | 1      |