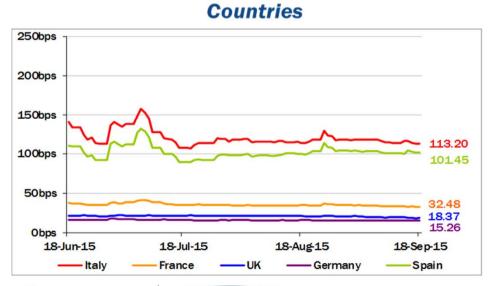

| POS     |
| OI GROUP               | Ba1    | NEG     | BB+    | NEG     | BB     | NEG     |
| SWISSCOM               | A2     | STABLE  | Α      | STABLE  | n.a.   | n.a.    |
| TELEFONICA             | Baa2   | STABLE  | BBB    | POS     | BBB+   | STABLE  |
| TELEKOM AUSTRIA        | Baa2   | STABLE  | BBB    | STABLE  | n.a.   | n.a.    |
| TELIASONERA            | A3     | NEG     | A-     | STABLE  | A-     | STABLE  |
| TELENOR                | A3     | STABLE  | A      | STABLE  | n.a.   | n.a.    |
| VODAFONE GROUP         | Baa1   | STABLE  | BBB+   | STABLE  | BBB+   | STABLE  |
| WIND TELECOMUNICAZIONI | B2     | POS     | BB-    | POS     | B+     | STABLE  |
| VIMPELCOM              | Ba3    | STABLE  | BB     | POS     | n.a.   | n.a.    |

#### **5 Years CDS levels**











## Telecom Italia Group – Weekly Performance: Price (€) and Volumes (mln)



#### Analysts' Recommendations on TI Ords







#### Telecom Italia Shareholders' Club

## Weekly Trading Activity: Weekly average volumes vs last 1 month average



## Evolution of the spread (TI Savs /TI Ords ) over the last 12 months







#### **Telecom Italia Shareholders' Club**

#### **Performance Summary of Main European TLC Operators**

| П      |  |
|--------|--|
| alweys |  |
| UN     |  |

|                       | Cl. Price |       | Performance ( $\Delta$ %)* |        |        |          |         | 2 weeks   | Daily average | Market      |               |
|-----------------------|-----------|-------|----------------------------|--------|--------|----------|---------|-----------|---------