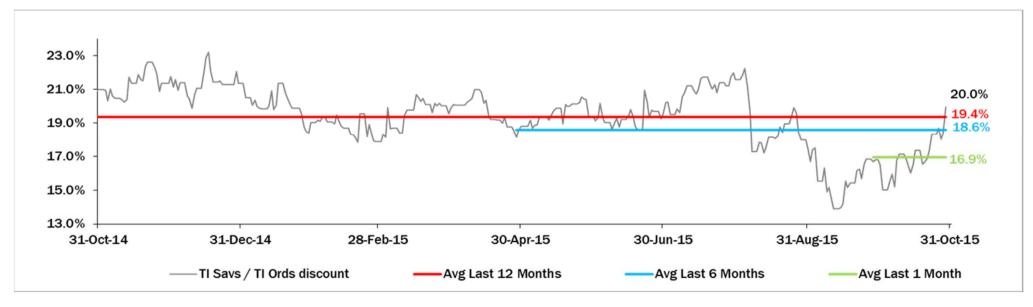

a.    |  |
| TELIASONERA            | A3     | NEG     | A-     | STABLE  | A-     | STABLE  |  |
| TELENOR                | AЗ     | STABLE  | Α      | STABLE  | n.a.   | n.a.    |  |
| VODAFONE GROUP         | Baa1   | STABLE  | BBB+   | STABLE  | BBB+   | STABLE  |  |
| WIND TELECOMUNICAZIONI | B2     | POS     | BB-    | POS     | B+     | STABLE  |  |
| VIMPELCOM              | ВаЗ    | STABLE  | BB     | POS     | n.a.   | n.a.    |  |

#### **5 Years CDS levels**

#### **Countries**



#### **TLC Operators**







# Telecom Italia Group – Weekly Performance: Price (€) and Volumes (mIn)



## Analysts' Recommendations on TI Ords







# Weekly Trading Activity: Weekly average volumes vs last 1 month average



## Evolution of the spread (TI Savs /TI Ords ) over the last 12 months







#### **Telecom Italia Shareholders' Club**

## **Performance Summary of Main European TLC Operators**

|                           | Cl. Price                     |           | Per        | formance ( $\Delta$ % | ó)*       |                  | Last 52      | 2 weeks       | Daily averag | e volume * * | Market               |
|---------------------------|-------------------------------|-----------|------------|-----------------------|-----------|------------------|--------------|---------------|--------------|--------------|----------------------|
|                           | (local currency)<br>30-0ct-15 | 1<br>week | 1<br>month | 6<br>months           | 1<br>year | from<br>Jan. '15 | Low<br>Price | High<br>Price | 1<br>week    | 1<br>month   | Cap.<br>(all in €mln |
| EUROPEAN TL