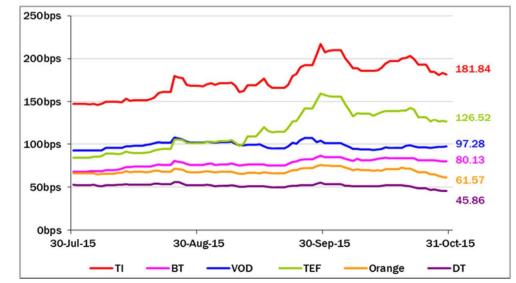

| BB     | NEG     |  |
| SWISSCOM               | A2     | STABLE  | Α      | STABLE  | n.a.   | n.a.    |  |
| TELEFONICA             | Baa2   | STABLE  | BBB    | POS     | BBB+   | STABLE  |  |
| TELEKOM AUSTRIA        | Baa2   | STABLE  | BBB    | STABLE  | n.a.   | n.a.    |  |
| TELIASONERA            | A3     | NEG     | A-     | STABLE  | A-     | STABLE  |  |
| TELENOR                | AЗ     | STABLE  | Α      | STABLE  | n.a.   | n.a.    |  |
| VODAFONE GROUP         | Baa1   | STABLE  | BBB+   | STABLE  | BBB+   | STABLE  |  |
| WIND TELECOMUNICAZIONI | B2     | POS     | BB-    | POS     | B+     | STABLE  |  |
| VIMPELCOM              | ВаЗ    | STABLE  | BB     | POS     | n.a.   | n.a.    |  |

#### **5 Years CDS levels**

#### **Countries**



#### **TLC Operators**







# Telecom Italia Group – Weekly Performance: Price (€) and Volumes (mIn)



## Analysts' Recommendations on TI Ords







# Weekly Trading Activity: Weekly average volumes vs last 1 month average



## Evolution of the spread (TI Savs /TI Ords ) over the last 12 months







#### **Telecom Italia Shareholders' Club**

## **Performance Summary of Main European TLC Operators**

|                           | Cl. Price                     |           | Per        | formance ( $\Delta$ % | ó)*       |                  | Last 52      | 2 weeks       | Daily averag | e volume * * | Market               |
|---------------------------|-------------------------------|-----------|------------|-----------------------|-----------|------------------|--------------|---------------|--------------|