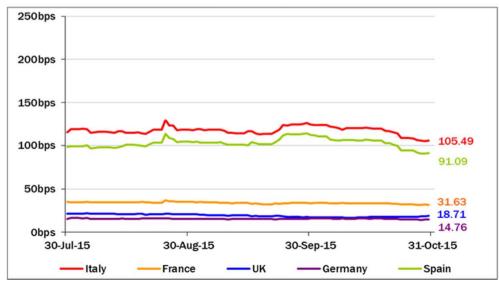

| NEG     | BB+    | NEG     | BB     | NEG     |  |
| SWISSCOM               | A2     | STABLE  | Α      | STABLE  | n.a.   | n.a.    |  |
| TELEFONICA             | Baa2   | STABLE  | BBB    | POS     | BBB+   | STABLE  |  |
| TELEKOM AUSTRIA        | Baa2   | STABLE  | BBB    | STABLE  | n.a.   | n.a.    |  |
| TELIASONERA            | A3     | NEG     | A-     | STABLE  | A-     | STABLE  |  |
| TELENOR                | AЗ     | STABLE  | Α      | STABLE  | n.a.   | n.a.    |  |
| VODAFONE GROUP         | Baa1   | STABLE  | BBB+   | STABLE  | BBB+   | STABLE  |  |
| WIND TELECOMUNICAZIONI | B2     | POS     | BB-    | POS     | B+     | STABLE  |  |
| VIMPELCOM              | ВаЗ    | STABLE  | BB     | POS     | n.a.   | n.a.    |  |

#### **5 Years CDS levels**

#### **Countries**



#### **TLC Operators**







# Telecom Italia Group – Weekly Performance: Price (€) and Volumes (mIn)



## Analysts' Recommendations on TI Ords







# Weekly Trading Activity: Weekly average volumes vs last 1 month average



## Evolution of the spread (TI Savs /TI Ords ) over the last 12 months







#### **Telecom Italia Shareholders' Club**

## **Performance Summary of Main European TLC Operators**

|                           | Cl. Price                     |           | Per        | formance ( $\Delta$ % | ó)*       |                  | Last 52      | 2 weeks       | Daily averag | e volume * * | Market               |
|---------------------------|-------------------------------|-----------|------------|-----------------------|-----------|------------------|--------------|-----