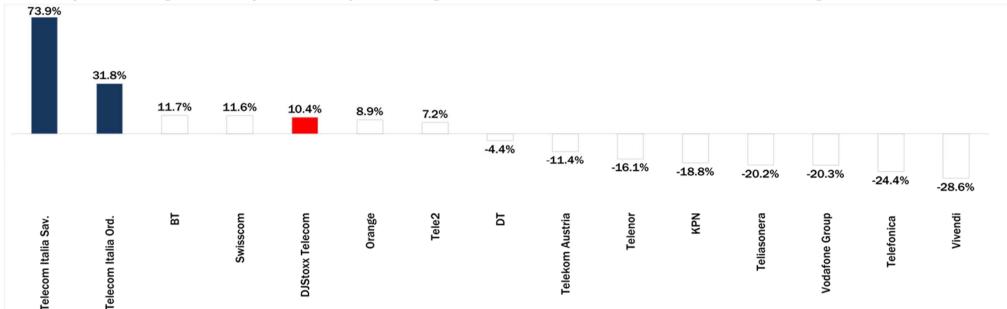

# **Europe: Stock Performance of Main TLC Operators**

| Last We                | ek Perfo | rmance | 2015 Year-To        | -Date Pe | erformance | Last 1 Ye           | ar Perfo | rmance |
|------------------------|----------|--------|---------------------|----------|------------|---------------------|----------|--------|
| Telecom Italia Ord.    |          | 11.0%  | Elisa               |          | 51.6%      | Elisa               |          | 58.8%  |
| Telecom Italia Sav.    |          | 9.6%   | C&W Comm.           |          | 48.3%      | C&W Comm.           |          | 53.0%  |
| ВТ                     |          | 3.3%   | Telecom Italia Sav. |          | 47.5%      | TEF Deutschland     |          | 52.2%  |
| <b>TEF Deutschland</b> |          | 0.8%   | Telecom Italia Ord. |          | 43.9%      | Telecom Italia Sav. |          | 49.1%  |
| Orange                 |          | 0.7%   | TEF Deutschland     |          | 32.7%      | Freenet             |          | 47.5%  |
| Freenet                |          | 0.5%   | Freenet             |          | 29.5%      | Telecom Italia Ord. |          | 46.4%  |
| Tele2                  |          | 0.3%   | DT                  |          | 28.3%      | DT                  |          | 45.7%  |
| DT                     |          | 0.2%   | KPN                 |          | 28.3%      | KPN                 |          | 30.1%  |
| Telefonica             |          | 0.0%   | BT                  |          | 15.8%      | Orange              |          | 29.6%  |
| DJStoxx Telecom        | -0.1%    |        | Orange              |          | 13.3%      | BT                  |          | 26.4%  |
| Swisscom               | -0.4%    |        | DJStoxx Telecom     |          | 12.4%      | DJStoxx Telecom     |          | 20.3%  |
| Elisa                  | -0.4%    |        | Vivendi             |          | 5.9%       | Vivendi             |          | 14.6%  |
| lliad                  | -1.3%    |        | Telenor             |          | 5.8%       | lliad               |          | 7.8%   |
| C&W Comm.              | -1.3%    |        | Proximus            |          | 4.7%       | Telenor             |          | 6.9%   |
| Talk Talk              | -1.5%    |        | Telefonica          |          | 2.1%       | Proximus            |          | 5.1%   |
| Proximus               | -1.5%    |        | Telekom Austria     | -0.7%    |            | Telefonica          |          | 4.1%   |
| KPN                    | -1.6%    |        | Tele2               | -0.7%    |            | Vodafone Group      |          | 3.8%   |
| Vodafone Group         | -1.7%    | -      | Swisscom            | -2.4%    |            | Tele2               |          | 0.5%   |
| Teliasonera            | -2.1%    | -      | lliad               | -3.7%    |            | Telekom Austria     | -1.4%    |        |
| Vivendi                | -2.6%    |        | Vodafone Group      | -3.8%    |            | OTE                 | -7.5%    |        |
| OTE                    | -3.0%    |        | OTE                 | -6.9%    |            | Swisscom            | -8.8%    |        |
| TDC                    | -3.3%    |        | Teliasonera         | -13.2%   |            | Talk Talk           | -13.4%   |        |
| Telekom Austria        | -4.0%    |        | Talk Talk           | -16.8%   |            | Teliasonera         | -13.6%   |        |
| Telenor -              | 6.6%     |        | TDC                 | -24.7%   |            | TDC                 | -21.7%   |        |