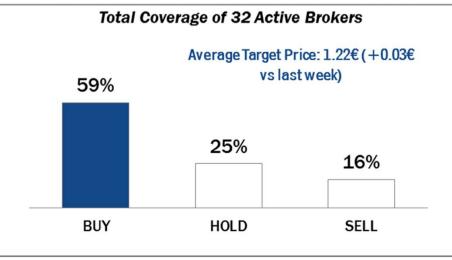

NICA             | Baa2   | STABLE  | BBB    | POS     | BBB+   | STABLE  |  |
| TELEKOM AUSTRIA        | Baa2   | STABLE  | BBB    | STABLE  | n.a.   | n.a.    |  |
| TELIASONERA            | A3     | NEG     | A-     | STABLE  | A-     | STABLE  |  |
| TELENOR                | AЗ     | STABLE  | Α      | STABLE  | n.a.   | n.a.    |  |
| VODAFONE GROUP         | Baa1   | STABLE  | BBB+   | STABLE  | BBB+   | STABLE  |  |
| WIND TELECOMUNICAZIONI | B2     | POS     | BB-    | POS     | B+     | STABLE  |  |
| VIMPELCOM              | ВаЗ    | STABLE  | BB     | POS     | n.a.   | n.a.    |  |

#### **5 Years CDS levels**

#### **Countries**



#### **TLC Operators**







# Telecom Italia Group – Weekly Performance: Price (€) and Volumes (mIn)



## Analysts' Recommendations on TI Ords







# Weekly Trading Activity: Weekly average volumes vs last 1 month average



## Evolution of the spread (TI Savs /TI Ords ) over the last 12 months







#### **Telecom Italia Shareholders' Club**

## **Performance Summary of Main European TLC Operators**

|                           | Cl. Price                     |           | Per        | formance ( $\Delta$ % | ó)*       |                  | Last 52      | 2 weeks       | Daily averag | e volume * * | Market               |
|---------------------------|-------------------------------|-----------|------------|-----------------------|-----------|------------------|--------------|---------------|--------------|--------------|----------------------|
|                           | (local currency)<br>30-0ct-15 | 1<br>week | 1<br>month