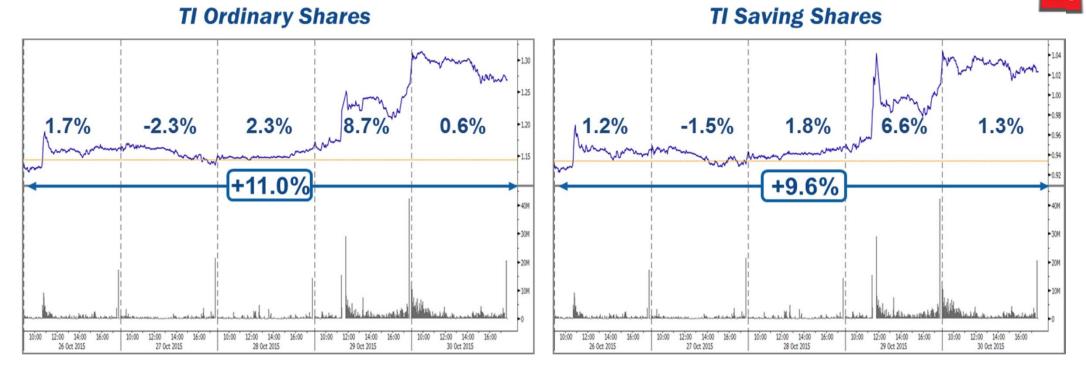

# Telecom Italia Group – Weekly Performance: Price (€) and Volumes (mIn)

## Evolution of the spread (TI Savs /TI Ords ) over the last 12 months

# **Europe: Stock Performance of Main TLC Operators**

| Last We                | ek Perfo | rmance | 2015 Year-To        | -Date Pe | erformance | Last 1 Ye           | ar Perfo | rmance |
|------------------------|----------|--------|---------------------|----------|------------|---------------------|----------|--------|
| Telecom Italia Ord.    |          | 11.0%  | Elisa               |          | 51.6%      | Elisa               |          | 58.8%  |
| Telecom Italia Sav.    |          | 9.6%   | C&W Comm.           |          | 48.3%      | C&W Comm.           |          | 53.0%  |
| ВТ                     |          | 3.3%   | Telecom Italia Sav. |          | 47.5%      | TEF Deutschland     |          | 52.2%  |
| <b>TEF Deutschland</b> |          | 0.8%   | Telecom Italia Ord. |          | 43.9%      | Telecom Italia Sav. |          | 49.1%  |
| Orange                 |          | 0.7%   | TEF Deutschland     |          | 32.7%      | Freenet             |          | 47.5%  |
| Freenet                |          | 0.5%   | Freenet             |          | 29.5%      | Telecom Italia Ord. |          | 46.4%  |
| Tele2                  |          | 0.3%   | DT                  |          | 28.3%      | DT                  |          | 45.7%  |
| DT                     |          | 0.2%   | KPN                 |          | 28.3%      | KPN                 |          | 30.1%  |
| Telefonica             |          | 0.0%   | BT                  |          | 15.8%      | Orange              |          | 29.6%  |
| DJStoxx Telecom        | -0.1%    |        | Orange              |          | 13.3%      | BT                  |          | 26.4%  |
| Swisscom               | -0.4%    |        | DJStoxx Telecom     |          | 12.4%      | DJStoxx Telecom     |          | 20.3%  |
| Elisa                  | -0.4%    |        | Vivendi             |          | 5.9%       | Vivendi             |          | 14.6%  |
| lliad                  | -1.3%    |        | Telenor             |          | 5.8%       | lliad               |          | 7.8%   |
| C&W Comm.              | -1.3%    |        | Proximus            |          | 4.7%       | Telenor             |          | 6.9%   |
| Talk Talk              | -1.5%    |        | Telefonica          |          | 2.1%       | Proximus            |          | 5.1%   |
| Proximus               | -1.5%    |        | Telekom Austria     | -0.7%    |            | Telefonica          |          | 4.1%   |
| KPN                    | -1.6%    |        | Tele2               | -0.7%    |            | Vodafone Group      |          | 3.8%   |
| Vodafone Group         | -1.7%    | -      | Swisscom            | -2.4%    |            | Tele2               |          | 0.5%   |
| Teliasonera            | -2.1%    | -      | lliad               | -3.7%    |            | Telekom Austria     | -1.4%    |        |
| Vivendi                | -2.6%    |        | Vodafone Group      | -3.8%    |            | OTE                 | -7.5%    |        |
| OTE                    | -3.0%    |        | OTE                 | -6.9%    |            | Swisscom            | -8.8%    |        |
| TDC                    | -3.3%    |        | Teliasonera         | -13.2%   |            | Talk Talk           | -13.4%   |        |
| Telekom Austria        | -4.0%    |        | Talk Talk           | -16.8%   |            | Teliasonera         | -13.6%   |        |
| Telenor -              | 6.6%     |        | TDC                 | -24.7%   |            | TDC                 | -21.7%   |        |