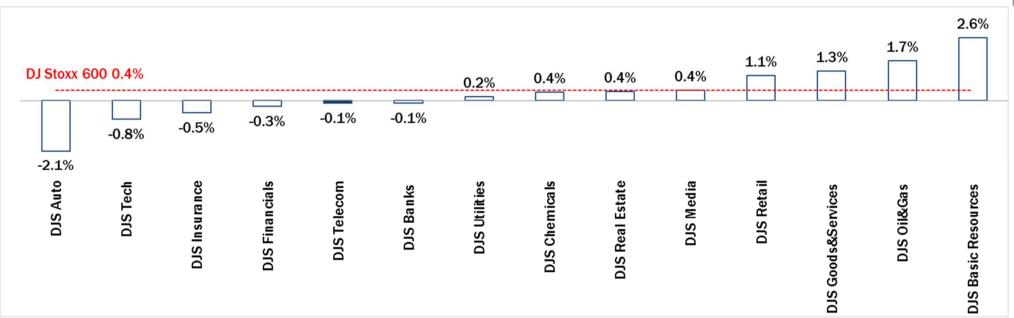

## **Weekly Performance of Major European Sectors**

|                     | Index Point coof  | Performance (∆%)* |       |        |        |          | Last ! | 52 weeks | Daily average volume **               |               | Market            |
|---------------------|-------------------|-------------------|-------|--------|--------|----------|--------|----------|---------------------------------------|---------------|-------------------|
|                     | Index Point as of | 1                 | 1     | 6      | 1      | from     | Low    | High     | 1                                     | 1             | Cap.              |
|                     | 31-Jul-15         | week              | month | months | year   | Jan. '15 | Price  | Price    | week                                  | month         | (mln. local cur.) |
| Index               |                   |                   |       |        |        |          |        |          |                                       |               |                   |
| DJ Stoxx 600        | 396.37            | 0.4%              | 3.4%  | 7.0%   | 19.4%  | 15.7%    | 302.48 | 415.18   | 2,811,829,760                         | 2,878,680,141 | 10,225,330.00     |
| Sectors             |                   |                   |       |        |        |          |        |          | · · · · · · · · · · · · · · · · · · · |               | ,                 |
| DJS Telecom         | 386.31            | -0.1%             | 4.9%  | 8.8%   | 31.6%  | 20.7%    | 265.32 | 399.43   | 312,389,453                           | 271,552,886   | 538,867.88        |
| DJS Auto            | 581.75            | -2.1%             | -5.7% | -1.2%  | 23.4%  | 16.0%    | 407.83 | 694.29   | 56,928,462                            | 41,380,123    | 335,280.06        |
| DJS Banks           | 221.38            | -0.1%             | 3.7%  | 14.8%  | 15.7%  | 17.3%    | 173.86 | 227.47   | 1,190,872,230                         | 1,354,629,444 | 1,387,638.50      |
| DJS Basic Resources | 350.04            | 2.6%              | -5.7% | -12.0% | -19.1% | -6.9%    | 331.68 | 442.49   | 119,604,213                           | 103,548,243   | 245,168.27        |
| DJS Chemicals       | 927.79            | 0.4%              | 2.5%  | 6.2%   | 27.3%  | 18.0%    | 677.03 | 999.46   | 20,581,990                            | 21,600,483    | 475,541.97        |
| DJS Oil&Gas         | 304.17            | 1.7%              | -1.6% | -2.2%  | -12.9% | 6.9%     | 252.95 | 363.04   | 153,678,331                           | 130,921,576   | 575,744.25        |
| DJS Financials      | 463.62            | -0.3%             | 3.8%  | 13.9%  | 35.2%  | 22.9%    | 307.16 | 483.43   | 35,853,714                            | 38,516,470    | 191,419.92        |
| DJS Goods&Services  | 461.7             | 1.3%              | 2.8%  | 5.3%   | 17.8%  | 13.7%    | 351.98 | 494.3    | 169,562,355                           | 163,787,902   | 1,058,618.50      |
| DJS Insurance       | 286.35            | -0.5%             | 4.1%  | 3.7%   | 27.5%  | 14.3%    | 214.07 | 308.93   | 110,503,136                           | 114,242,453   | 570,978.25        |
| DJS Media           | 326.75            | 0.4%              | 4.3%  | 9.9%   | 34.3%  | 19.9%    | 226.72 | 339.86   | 88,288,967                            | 55,807,409    | 305,170.06        |
| DJS Tech            | 347.68            | -0.8%             | 2.4%  | 6.3%   | 23.2%  | 11.4%    | 260.2  | 379.24   | 76,865,574                            | 71,509,705    | 327,400.13        |
| DJS Utilities       | 321.87            | 0.2%              | 2.9%  | -1.8%  | 3.8%   | 2.0%     | 285.98 | 342.48   | 167,265,782                           | 212,971,449   | 458,788.41        |
| DJS Retail          | 370.86            | 1.1%              | 5.2%  | 9.2%   | 24.6%  | 19.0%    | 259.46 | 383.51   | 86,181,352                            | 94,098,118    | 399,077.63        |
| DJS Real Estate     | 189.31            | 0.4%              | 5.6%  | 0.1%   | 26.3%  | 15.8%    | 139.11 | 201.27   | 27,284,730                            | 23,339,154    | 168,156.42        |