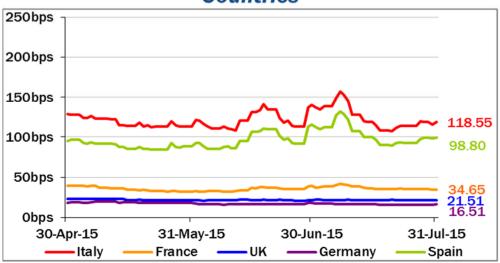

| NEG     | BB+    | NEG     | BB     | NEG     |  |
| SWISSCOM               | A2     | STABLE  | Α      | STABLE  | n.a.   | n.a.    |  |
| TELEFONICA             | Baa2   | STABLE  | BBB    | POS     | BBB+   | STABLE  |  |
| TELEKOM AUSTRIA        | Baa2   | STABLE  | BBB    | STABLE  | n.a.   | n.a.    |  |
| TELIASONERA            | А3     | NEG     | A-     | STABLE  | A-     | STABLE  |  |
| TELENOR                | А3     | STABLE  | Α      | STABLE  | n.a.   | n.a.    |  |
| VODAFONE GROUP         | Baa1   | STABLE  | BBB+   | STABLE  | BBB+   | STABLE  |  |
| WIND TELECOMUNICAZIONI | B2     | STABLE  | BB-    | NEG     | B+     | STABLE  |  |
| VIMPELCOM              | ВаЗ    | STABLE  | BB     | STABLE  | n.a.   | n.a.    |  |

#### **5 Years CDS levels**

#### **Countries**



#### **TLC Operators**







## **Telecom Italia Group – Weekly Performance: Price (€) and Volumes (mln)**





12:00 29 Jul 2015

12:00 30 Jul 2015

31 Jul 2015

#### **Analysts' Recommendations on TI Ords**

12:00 27 Jul 2015

12:00 28 Jul 2015







# TI UN

#### Relative Performance Last 6 Months of TI Shares vs TLC Sector



## Evolution of the spread (TI Savs /TI Ords ) over the last 12 months







## **Performance Summary of Main European TLC Operators**



|                           | CI. Price        |       | Perf   | formance ( $\Delta^c$ | %)*    |          | Last    | 52 weeks  | Daily average | ge volume **              | Market       |  |
|---------------------------|------------------|-------|--------|-----------------------|--------|----------|---------|-----------|