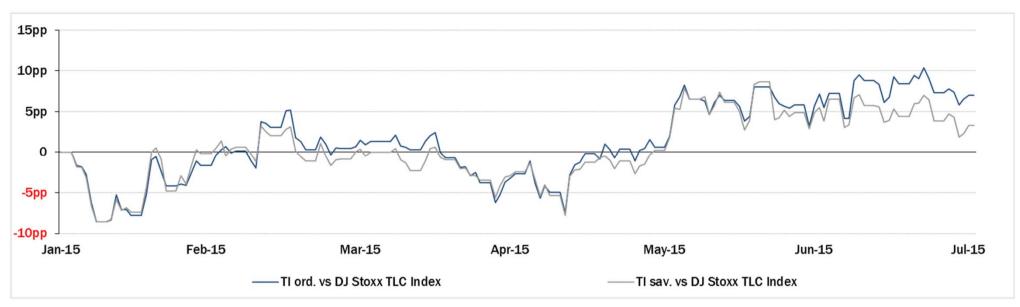

| А3     | NEG     | A-     | STABLE  | A-     | STABLE  |  |
| TELENOR                | А3     | STABLE  | Α      | STABLE  | n.a.   | n.a.    |  |
| VODAFONE GROUP         | Baa1   | STABLE  | BBB+   | STABLE  | BBB+   | STABLE  |  |
| WIND TELECOMUNICAZIONI | B2     | STABLE  | BB-    | NEG     | B+     | STABLE  |  |
| VIMPELCOM              | ВаЗ    | STABLE  | BB     | STABLE  | n.a.   | n.a.    |  |

#### **5 Years CDS levels**

#### **Countries**



#### **TLC Operators**







## **Telecom Italia Group – Weekly Performance: Price (€) and Volumes (mln)**





12:00 29 Jul 2015

12:00 30 Jul 2015

31 Jul 2015

#### **Analysts' Recommendations on TI Ords**

12:00 27 Jul 2015

12:00 28 Jul 2015







# TI UN

#### Relative Performance Last 6 Months of TI Shares vs TLC Sector



## Evolution of the spread (TI Savs /TI Ords ) over the last 12 months







## **Performance Summary of Main European TLC Operators**



|                           | CI. Price        |       | Perf   | formance ( $\Delta^c$ | %)*    |          | Last    | 52 weeks  | Daily average | ge volume **              | Market       |  |
|---------------------------|------------------|-------|--------|-----------------------|--------|----------|---------|-----------|---------------|---------------------------|--------------|--|
|                           | (local currency) | 1     | 1      | 6                     | 1      | from     | Low     | High      | 1             | 1                         | Cap.         |  |
|                           | 31-Jul-15        | week  | month  | months