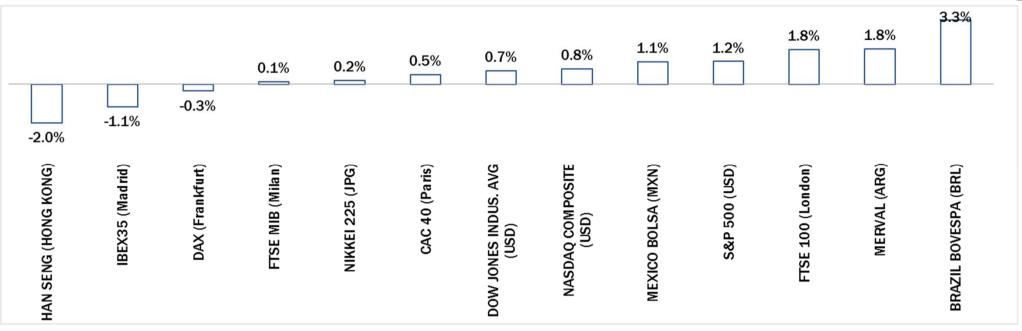

## Weekly Performance of Major Worldwide Market Stock Exchanges

|                            | Index Daint on of |       | Р     | erformance (/ | ∖%)*  |          | Last 52 weeks |        | Daily average volume ** |               | Market            |
|----------------------------|-------------------|-------|-------|---------------|-------|----------|---------------|--------|-------------------------|---------------|-------------------|
|                            | Index Point as of | 1     | 1     | 6             | 1     | from     | Low           | High   | 1                       | 1             | Cap.              |
|                            | 31-Jul-15         | week  | month | months        | year  | Jan. '15 | Price         | Price  | week                    | month         | (mln. local cur.) |
| Europe                     |                   |       |       | •             |       |          |               |        |                         |               |                   |
| FTSE MIB (Milan)           | 23,538            | 0.1%  | 4.6%  | 12.0%         | 15.6% | 23.8%    | 17,556        | 24,157 | 612,799,162             | 688,750,214   | 489,700           |
| FTSE 100 (London)          | 6,696             | 1.8%  | 1.7%  | -2.6%         | 0.3%  | 2.0%     | 6,073         | 7,123  | 843,659,610             | 723,510,325   | 1,835,368         |
| DAX (Frankfurt)            | 11,309            | -0.3% | 2.3%  | 3.8%          | 22.8% | 15.3%    | 8,355         | 12,391 | 83,734,605              | 87,759,271    | 1,090,925         |
| CAC 40 (Paris)             | 5,083             | 0.5%  | 5.7%  | 8.7%          | 20.9% | 19.0%    | 3,789         | 5,284  | 126,096,667             | 124,909,966   | 1,389,476         |
| IBEX35 (Madrid)            | 11,181            | -1.1% | 3.7%  | 5.5%          | 6.3%  | 8.8%     | 9,371         | 11,885 | 393,907,910             | 472,849,361   | 644,719           |
| America                    |                   |       |       |               |       |          |               |        |                         |               |                   |
| DOW JONES INDUS. AVG (USD) | 17,690            | 0.7%  | -0.2% | 0.1%          | 7.3%  | -0.7%    | 15,855        | 18,351 | 99,493,506              | 101,327,414   | 5,365,396         |
| S&P 500 (USD)              | 2,104             | 1.2%  | 1.3%  | 2.6%          | 9.3%  | 2.2%     | 1,821         | 2,135  | 597,752,058             | 588,074,333   | 19,244,904        |
| NASDAQ COMPOSITE (USD)     | 5,128             | 0.8%  | 2.4%  | 8.5%          | 17.8% | 8.3%     | 4,117         | 5,232  | 467,098,611             | 480,112,524   | 7,806,241         |
| MEXICO BOLSA (MXN)         | 44,753            | 1.1%  | -0.7% | 7.7%          | 1.7%  | 3.7%     | 39,581        | 46,554 | 226,671,008             | 187,590,958   | 2,183,155         |
| MERVAL (ARG)               | 11,101            | 1.8%  | -5.7% | 23.0%         | 33.3% | 29.4%    | 7,276         | 12,611 | 6,531,702               | 8,010,753     | 11,101            |
| BRAZIL BOVESPA (BRL)       | 50,865            | 3.3%  | -3.2% | 3.9%          | -9.0% | 1.7%     | 45,853        | 62,305 | 367,728,160             | 300,024,284   | 1,727,328         |
| Asia                       |                   |       |       |               |       |          |               |        |                         |               |                   |
| NIKKEI 225 (JPG)           | 20,585            | 0.2%  | 0.2%  | 18.7%         | 32.6% | 18.0%    | 14,529        | 20,953 | 1,524,234,880           | 1,523,833,647 | 379,727,424       |
| HAN SENG (HONG KONG)       | 24,636            | -2.0% | -5.5% | 0.3%          | 0.4%  | 4.4%     | 22,530        | 28,589 | 1,784,418,458           | 2,203,213,316 | 15,167,513        |