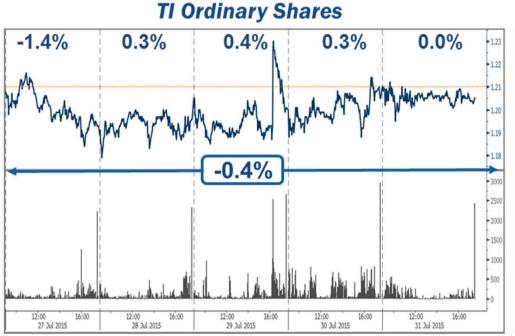

## **Telecom Italia Group – Weekly Performance: Price (€) and Volumes (mln)**

12:00 29 Jul 2015

12:00 30 Jul 2015

31 Jul 2015

#### **Analysts' Recommendations on TI Ords**

12:00 27 Jul 2015

12:00 28 Jul 2015