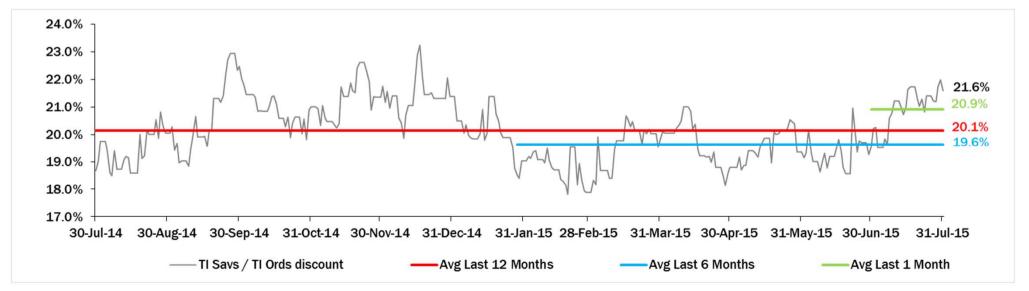

NOR                | А3     | STABLE  | Α      | STABLE  | n.a.   | n.a.    |  |
| VODAFONE GROUP         | Baa1   | STABLE  | BBB+   | STABLE  | BBB+   | STABLE  |  |
| WIND TELECOMUNICAZIONI | B2     | STABLE  | BB-    | NEG     | B+     | STABLE  |  |
| VIMPELCOM              | ВаЗ    | STABLE  | BB     | STABLE  | n.a.   | n.a.    |  |

#### **5 Years CDS levels**

#### **Countries**



#### **TLC Operators**







## **Telecom Italia Group – Weekly Performance: Price (€) and Volumes (mln)**





12:00 29 Jul 2015

12:00 30 Jul 2015

31 Jul 2015

#### **Analysts' Recommendations on TI Ords**

12:00 27 Jul 2015

12:00 28 Jul 2015







# TI UN

#### Relative Performance Last 6 Months of TI Shares vs TLC Sector



## Evolution of the spread (TI Savs /TI Ords ) over the last 12 months







## **Performance Summary of Main European TLC Operators**



|                           | CI. Price        |       | Perf   | formance ( $\Delta^c$ | %)*    |          | Last    | 52 weeks  | Daily average | ge volume **              | Market       |  |
|---------------------------|------------------|-------|--------|-----------------------|--------|----------|---------|-----------|---------------|---------------------------|--------------|--|
|                           | (local currency) | 1     | 1      | 6                     | 1      | from     | Low     | High      | 1             | 1                         | Cap.         |  |
|                           | 31-Jul-15        | week  | month  | months                | year   | Jan. '15 | Price   | Price     | week          | 1<b