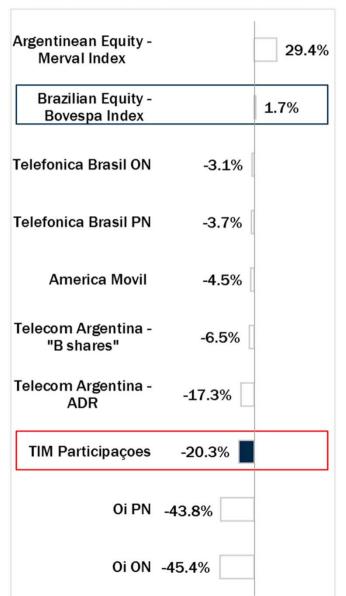

#### **Last 1 Year Performance**

| Argentinean Equity -                     | 33.3% |
|------------------------------------------|-------|
| Merval Index                             |       |
| America Movil                            | 1.5%  |
| Telefonica Brasil ON -0.                 | 2%    |
| Telefonica Brasil PN -0.                 | 8%    |
| Telecom Argentina - "B shares" -4.       | 2%    |
| Brazilian Equity -<br>Bovespa Index -9.0 | 0%    |
| TIM Participaçoes -24.2                  | 2%    |
| Telecom Argentina26.9<br>ADR             | 9%    |
| Oi PN -65.9%                             | 6     |
| Oi ON -66.2%                             | 6     |