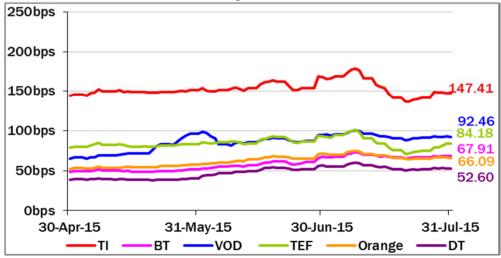

| BB     | NEG     |  |
| SWISSCOM               | A2     | STABLE  | Α      | STABLE  | n.a.   | n.a.    |  |
| TELEFONICA             | Baa2   | STABLE  | BBB    | POS     | BBB+   | STABLE  |  |
| TELEKOM AUSTRIA        | Baa2   | STABLE  | BBB    | STABLE  | n.a.   | n.a.    |  |
| TELIASONERA            | А3     | NEG     | A-     | STABLE  | A-     | STABLE  |  |
| TELENOR                | А3     | STABLE  | Α      | STABLE  | n.a.   | n.a.    |  |
| VODAFONE GROUP         | Baa1   | STABLE  | BBB+   | STABLE  | BBB+   | STABLE  |  |
| WIND TELECOMUNICAZIONI | B2     | STABLE  | BB-    | NEG     | B+     | STABLE  |  |
| VIMPELCOM              | ВаЗ    | STABLE  | BB     | STABLE  | n.a.   | n.a.    |  |

#### **5 Years CDS levels**

#### **Countries**



#### **TLC Operators**







## **Telecom Italia Group – Weekly Performance: Price (€) and Volumes (mln)**





12:00 29 Jul 2015

12:00 30 Jul 2015

31 Jul 2015

#### **Analysts' Recommendations on TI Ords**

12:00 27 Jul 2015

12:00 28 Jul 2015







# TI UN

#### Relative Performance Last 6 Months of TI Shares vs TLC Sector



## Evolution of the spread (TI Savs /TI Ords ) over the last 12 months







## **Performance Summary of Main European TLC Operators**



|                           | CI. Price        |       | Perf   | formance ( $\Delta^c$ | %)*    |          | Last    | 52 weeks  | Daily average | ge volume **              | Market       |  |
|---------------------------|------------------|-------|--------|-----------------------|--------|----------|---------|-----------|---------------|----------