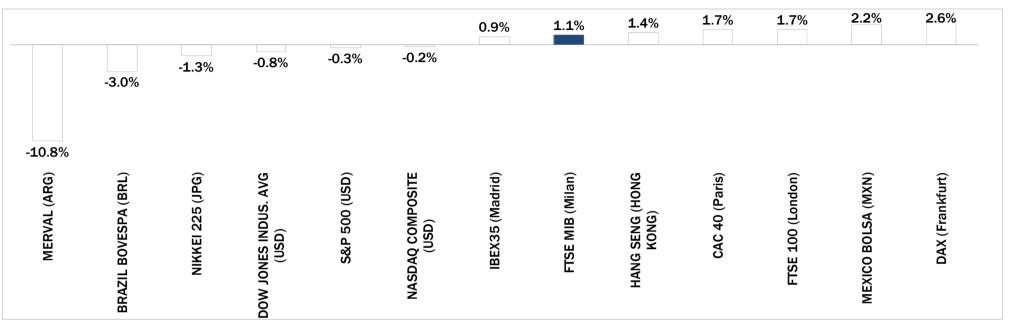

#### Weekly Performance of Major Worldwide Market Stock Exchanges

|                           | Index Point as |             | P      | erformance      | (∆%)*         |                 | Last 52 | 2 weeks | Daily average | Market        |                   |
|---------------------------|----------------|-------------|--------|-----------------|---------------|-----------------|---------|---------|---------------|---------------|-------------------|
|                           | of             | 1           | 1      | 6               | 1             | from            | Low     | High    | 1             | 1             | Сар.              |
|                           | 18-Dec-15      | week        | month  | months          | year          | Jan. '15        | Price   | Price   | week          | month         | (min. local cur.) |
| Europe                    |                |             |        |                 |               |                 |         |         |               |               |                   |
| FTSE MIB (Milan)          | 21,242         | 1.1%        | -4.1%  | -6.4%           | 11.9%         | 11.7%           | 17,992  | 24,157  | 667,438,016   | 556,354,045   | 442,800           |
| FTSE 100 (London)         | 6,052          | <b>17</b> % | -4.5%  | -9.8%           | -7.5%         | -7.8%           | 5,768   | 7,123   | 893,688,256   | 758,334,705   | 1,690,561         |
| DAX (Frankfurt)           | 10,608         | 26%         | -4.6%  | -3.9%           | 8.4%          | 8.2%            | 9,325   | 12,391  | 119,212,130   | 92,318,722    | 1,047,651         |
| CAC 40 (Paris)            | 4,625          | <b>17</b> % | -5.8%  | -3.9%           | 9.0%          | 8.3%            | 4,076   | 5,284   | 169,763,142   | 133,304,655   | 1,251,436         |
| IBEX35 (Madrid)           | 9,717          | 0.9%        | -5.6%  | - <b>11.2</b> % | -6.2%         | -5.5%           | 9,231   | 11,885  | 551,794,323   | 386,730,051   | 568,440           |
| America                   |                |             |        |                 |               |                 |         |         |               |               |                   |
| DOWJONES INDUS. AVG (USD) | 17,129         | -0.8%       | -3.9%  | <b>-4.9</b> %   | -3.8%         | -3.9%           | 15,370  | 18,351  | 170,035,090   | 126,878,924   | 5,185,912         |
| S&P 500 (USD)             | 2,006          | -0.3%       | -4.0%  | <b>-4.9</b> %   | <b>-3.1</b> % | -26%            | 1,867   | 2,135   | 920,020,813   | 669,256,882   | 18,266,102        |
| NASDAQ COMPOSITE (USD)    | 4,923          | -0.2%       | -3.6%  | -3.8%           | 3.3%          | 3.9%            | 4,292   | 5,232   | 668,438,368   | 465,573,250   | 7,500,529         |
| MEXICO BOLSA (MXN)        | 42,937         | 22%         | -4.4%  | <b>-4.5</b> %   | 10%           | -0.5%           | 39,257  | 46,078  | 280,353,485   | 229,157,076   | 2,032,347         |
| MERVAL (ARG)              | 11,405         | -10.8%      | -19.5% | 16%             | 42.2%         | 329%            | 7,895   | 14,597  | 7,770,897     | 11,165,200    | 11,405            |
| BRAZIL BOVESPA (BRL)      | 43,911         | -3.0%       | -8.8%  | -18.3%          | -116%         | - <b>12.2</b> % | 42,749  | 58,575  | 326,376,358   | 358,164,948   | 1,451,076         |
| Asia                      |                |             |        |                 |               |                 |         |         |               |               |                   |
| NIKKEI 225 (JPG)          | 18,987         | -13%        | -4.5%  | -5.9%           | 7.7%          | 8.8%            | 16,593  | 20,953  | 1,535,582,259 | 1,339,581,801 | 347,655,264       |
| HANG SENG (HONG KONG)     | 21,756         | 14%         | -4.4%  | -18.7%          | -5.9%         | -7.8%           | 20,368  | 28,589  | 1,714,657,741 | 1,648,833,788 | 13,438,158        |