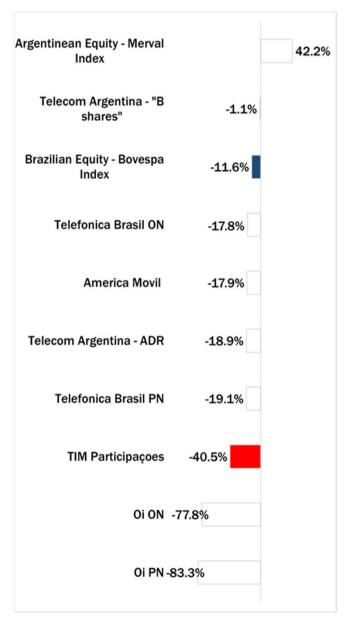

#### **Latam: Stock Performance of Main TLC Operators**

#### **Last 1 Year Performance**