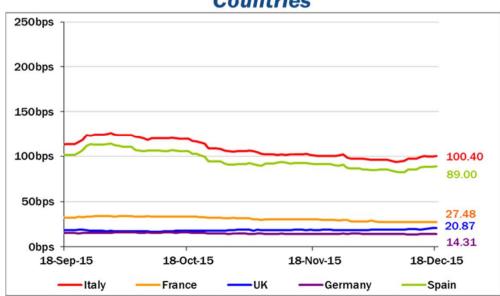

#### **European Telecoms Sector: Credit Outlook**

#### **5 Years CDS levels**

#### **Countries**