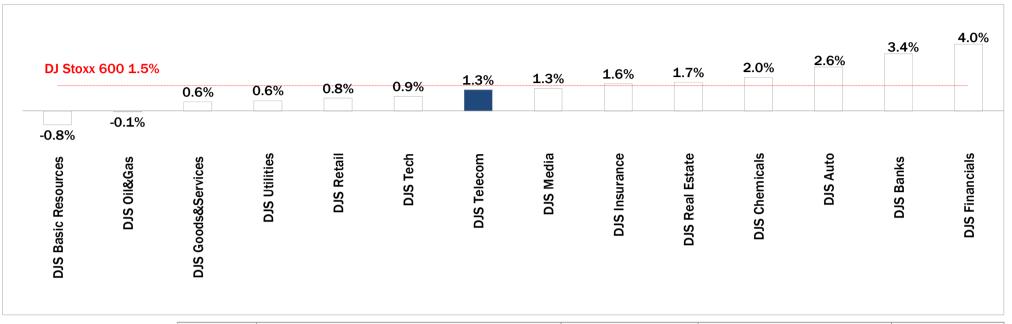

### **Weekly Performance of Major European Sectors**

|                     | Index Point as |             | P      | erformance     | (∆%)*         |          | Last 52 | 2 weeks | Daily averag  | Market        |                   |  |  |
|---------------------|----------------|-------------|--------|----------------|---------------|----------|---------|---------|---------------|---------------|-------------------|--|--|
|                     | of             | 1           | 1      | 6              | 1             | from     | Low     | High    | 1             | 1             | Сар.              |  |  |
|                     | 18-Dec-15      | week        | month  | months         | year          | Jan. '15 | Price   | Price   | week          | month         | (min. local cur.) |  |  |
| Index               |                |             |        | •              |               |          |         |         |               |               |                   |  |  |
| DJ Stoxx 600        | 361.23         | 15%         | -5.4%  | -6.3%          | 6.2%          | 5.5%     | 330.85  | 415.18  | 3,413,022,003 | 2,745,215,351 | 9,389,081.00      |  |  |
| Sectors             |                |             |        |                |               |          |         |         |               |               |                   |  |  |
| DJS Telecom         | 341.6          | 13%         | -7.5%  | -7.1%          | 6.5%          | 6.7%     | 307.16  | 399.43  | 398,977,286   | 313,194,708   | 471,185.50        |  |  |
| DJS Auto            | 557.61         | 26%         | -0.3%  | <b>-9.1</b> %  | <b>11.5</b> % | 11.2%    | 440.4   | 694.29  | 35,178,455    | 31,567,304    | 321,297.88        |  |  |
| DJS Banks           | 18243          | 3.4%        | -4.8%  | -14.6%         | -28%          | -3.4%    | 17277   | 227.47  | 1,450,696,371 | 1,113,228,322 | 1,183,023.50      |  |  |
| DJS Basic Resources | 233.99         | -0.8%       | -17.6% | -40.0%         | -36.4%        | -37.8%   | 227.83  | 437.1   | 169,436,125   | 165,209,822   | 158,119.48        |  |  |
| DJS Chemicals       | 819.48         | 20%         | -7.6%  | -9.7%          | 4.9%          | 4.2%     | 756.38  | 999.46  | 24,222,279    | 20,417,429    | 418,348.25        |  |  |
| DJS Oil&Gas         | 257.82         | -0.1%       | -10.5% | <b>-17.2</b> % | -10.3%        | -9.4%    | 242.42  | 347.07  | 163,991,632   | 135,393,590   | 491,219.22        |  |  |
| DJS Financials      | 441.73         | 4.0%        | -5.2%  | -0.8%          | 18.3%         | 17.1%    | 366.3   | 483.43  | 34,462,991    | 26,742,010    | 180,891.02        |  |  |
| DJS Goods&Services  | 424.12         | 0.6%        | -5.5%  | <b>-7.1</b> %  | 5.6%          | 4.4%     | 387.3   | 494.3   | 202,141,027   | 186,764,976   | 987,595.75        |  |  |
| DJS Insurance       | 283.08         | 16%         | -3.0%  | 3.4%           | <b>13.2</b> % | 13.0%    | 241.98  | 308.93  | 179,984,038   | 121,797,097   | 565,978.75        |  |  |
| DJS Media           | 299.18         | 13%         | -5.3%  | -4.8%          | 11.9%         | 9.8%     | 262.58  | 339.86  | 57,432,838    | 54,829,000    | 280,275.25        |  |  |
| DJSTech             | 348.22         | 0.9%        | -3.4%  | -0.2%          | 13.5%         | 11.5%    | 284.27  | 379.24  | 106,779,234   | 75,459,296    | 327,437.28        |  |  |
| DJS Utilities       | 299.18         | 0.6%        | -4.8%  | -6.3%          | -4.8%         | -5.2%    | 278.31  | 34248   | 226,858,141   | 190,340,805   | 415,303.75        |  |  |
| DJS Retail          | 334.87         | 0.8%        | -7.5%  | -6.4%          | 10.3%         | 7.4%     | 299.22  | 383.51  | 128,324,242   | 106,102,594   | 367,196.78        |  |  |
| DJS Real Estate     | 18287          | <b>17</b> % | -5.8%  | 3.6%           | 13.3%         | 11.9%    | 159.33  | 201.27  | 30,941,157    | 23,599,850    | 162,901.20        |  |  |