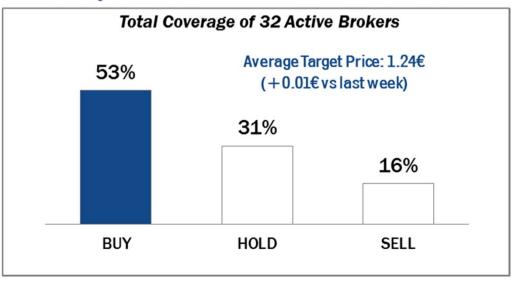

OS     | BBB+   | STABLE  |
| TELEKOM AUSTRIA        | Baa2   | STABLE  | BBB    | STABLE  | n.a.   | n.a.    |
| TELIASONERA            | А3     | NEG     | A-     | STABLE  | A-     | STABLE  |
| TELENOR                | А3     | STABLE  | Α      | STABLE  | n.a.   | n.a.    |
| VODAFONE GROUP         | Baa1   | STABLE  | BBB+   | STABLE  | BBB+   | STABLE  |
| WIND TELECOMUNICAZIONI | B2     | POS     | BB-    | POS     | B+     | STABLE  |
| VIMPELCOM              | ВаЗ    | STABLE  | BB     | POS     | n.a.   | n.a.    |

#### **5 Years CDS levels**

#### **Countries**



#### **TLC Operators**







#### **Telecom Italia Group – Weekly Performance: Price (€) and Volumes (mln)**

#### **TI Ordinary Shares**

#### **TI Saving Shares**



#### **Analysts' Recommendations on TI Ords**







# TI ÖN

#### Weekly Trading Activity: Weekly average volumes vs last 1 month average



#### Evolution of the spread (TI Savs /TI Ords ) over the last 12 months







### **Performance Summary of Main European TLC Operators**

|         | Cl. Price                |      | Pe    | rformance (Δ° | %)*  |          | Last 5 | 2 weeks | Daily average | ≇e volume ** | Market        |  |  |  |
|---------|--------------------------|------|-------|---------------|------|----------|--------|---------|---------------|--------------|---------------|--|--|--|
| Country | untry (local currency) 1 | 1    | 6     | 1             | from | Low      | High   | 1       | 1             | Cap          |               |  |  |  |
| _       | 18-Dec-15                | week | month | months        | vear |