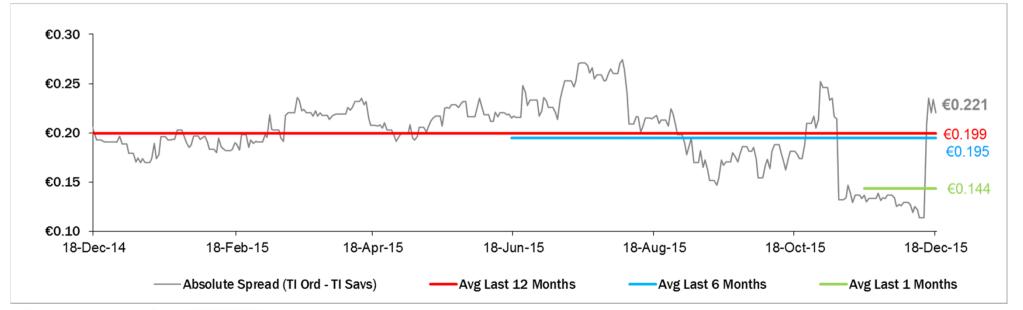

ABLE  | A-     | STABLE  |
| TELENOR                | А3     | STABLE  | Α      | STABLE  | n.a.   | n.a.    |
| VODAFONE GROUP         | Baa1   | STABLE  | BBB+   | STABLE  | BBB+   | STABLE  |
| WIND TELECOMUNICAZIONI | B2     | POS     | BB-    | POS     | B+     | STABLE  |
| VIMPELCOM              | ВаЗ    | STABLE  | BB     | POS     | n.a.   | n.a.    |

#### **5 Years CDS levels**

#### **Countries**



#### **TLC Operators**







#### **Telecom Italia Group – Weekly Performance: Price (€) and Volumes (mln)**

#### **TI Ordinary Shares**

#### **TI Saving Shares**



#### **Analysts' Recommendations on TI Ords**







# TI ÖN

#### Weekly Trading Activity: Weekly average volumes vs last 1 month average



#### Evolution of the spread (TI Savs /TI Ords ) over the last 12 months







### **Performance Summary of Main European TLC Operators**

|         | Cl. Price                |      | Pe    | rformance (Δ° | %)*  |          | Last 5 | 2 weeks | Daily average | ≇e volume ** | Market        |  |  |  |
|---------|--------------------------|------|-------|---------------|------|----------|--------|---------|---------------|--------------|---------------|--|--|--|
| Country | untry (local currency) 1 | 1    | 6     | 1             | from | Low      | High   | 1       | 1             | Cap          |               |  |  |  |
| _       | 18-Dec-15                | week | month | months        | vear | Jan. '15 | Price  | Price   | week          | month        | (all in €min) |  |  |  |

|                           |        | 18-Dec-15 | week  | month  | months | year