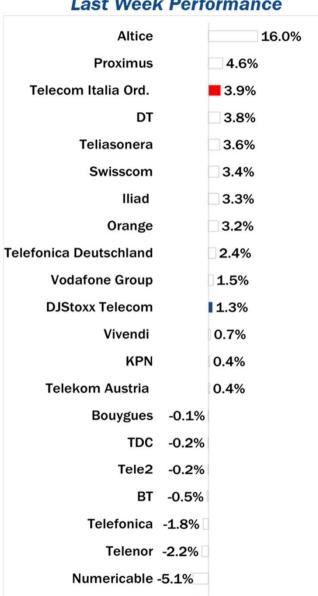

#### **Europe: Stock Performance of Main TLC Operators**

#### **Last Week Performance**