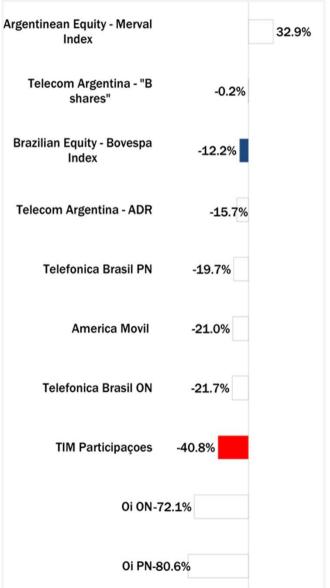

#### **Latam: Stock Performance of Main TLC Operators**

#### 2015 Year-To-Date Performance