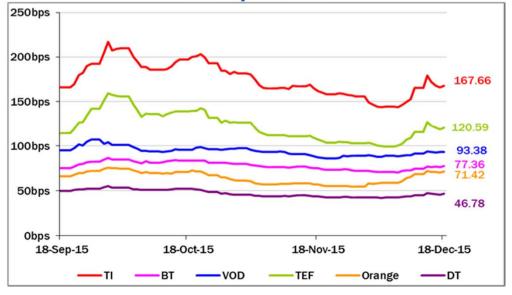

#### **European Telecoms Sector: Credit Outlook**

#### **5 Years CDS levels**

#### **TLC Operators**