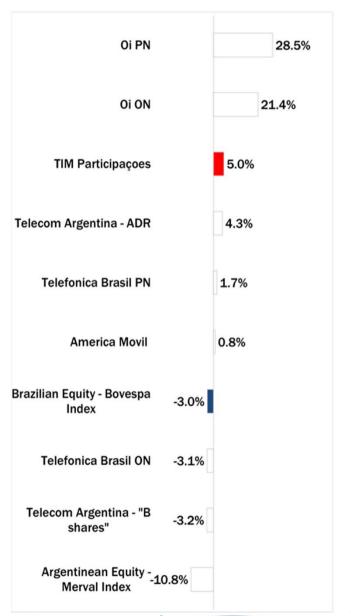

#### **Latam: Stock Performance of Main TLC Operators**

#### **Last Week Performance**