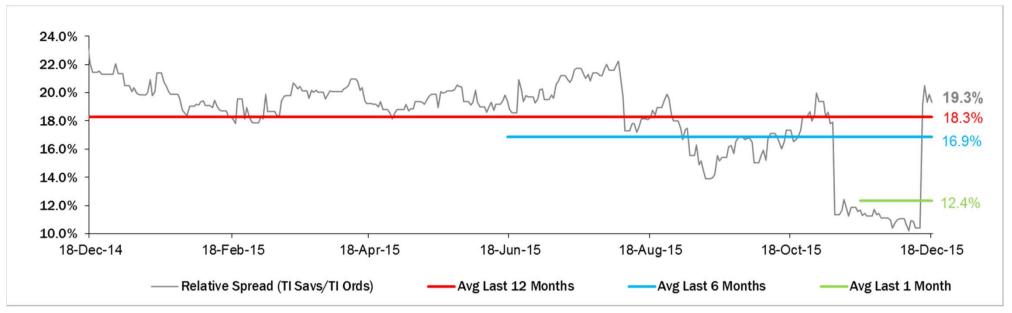

n.a.   | n.a.    |
| TELIASONERA            | А3     | NEG     | A-     | STABLE  | A-     | STABLE  |
| TELENOR                | А3     | STABLE  | Α      | STABLE  | n.a.   | n.a.    |
| VODAFONE GROUP         | Baa1   | STABLE  | BBB+   | STABLE  | BBB+   | STABLE  |
| WIND TELECOMUNICAZIONI | B2     | POS     | BB-    | POS     | B+     | STABLE  |
| VIMPELCOM              | ВаЗ    | STABLE  | BB     | POS     | n.a.   | n.a.    |

#### **5 Years CDS levels**

#### **Countries**



#### **TLC Operators**







#### **Telecom Italia Group – Weekly Performance: Price (€) and Volumes (mln)**

#### **TI Ordinary Shares**

#### **TI Saving Shares**



#### **Analysts' Recommendations on TI Ords**







# TI ÖN

#### Weekly Trading Activity: Weekly average volumes vs last 1 month average



#### Evolution of the spread (TI Savs /TI Ords ) over the last 12 months







### **Performance Summary of Main European TLC Operators**

|         | Cl. Price                |      | Pe    | rformance (Δ° | %)*  |          | Last 5 | 2 weeks | Daily average | ≇e volume ** | Market        |  |  |  |
|---------|--------------------------|------|-------|---------------|------|----------|--------|---------|---------------|--------------|---------------|--|--|--|
| Country | untry (local currency) 1 | 1    | 6     | 1             | from | Low      | High   | 1       | 1             | Cap          |               |  |  |  |
| _       | 18-Dec-15                | week | month | months        | vear | Jan. '15 | Price  | Price   | week          | month        | (all in €min) |  |  |  |

|