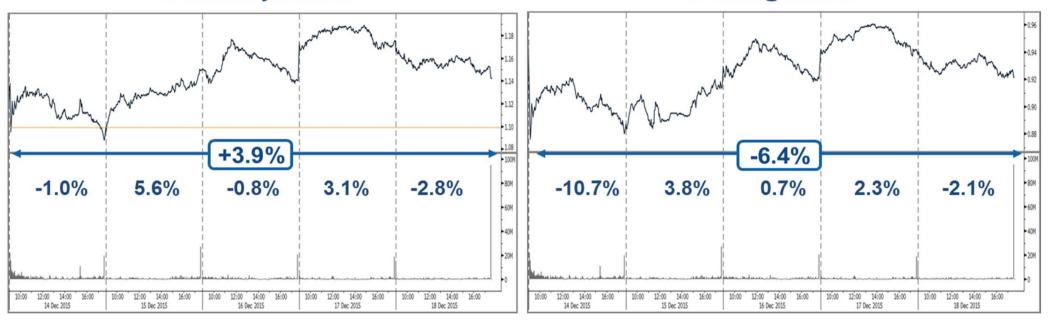

#### **Telecom Italia Group – Weekly Performance: Price (€) and Volumes (mln)**

#### **TI Ordinary Shares**

#### **TI Saving Shares**