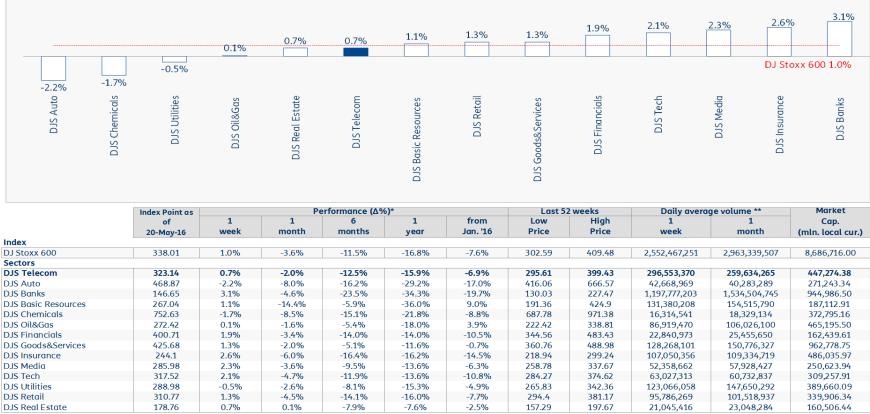

## Weekly Performance of Major European Sectors

\* performance calculated on closing price. \*\* n. of traded shares.

Source: Bloomberg LP