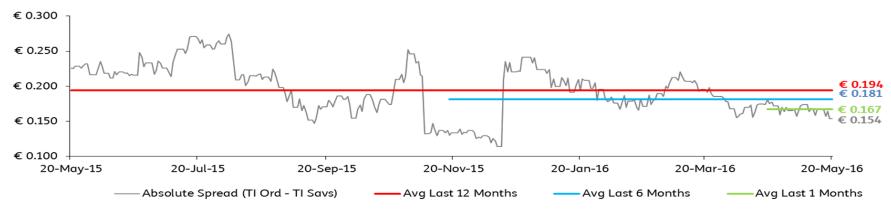

|  |
| TELEKOM AUSTRIA        | Baa2   | STABLE  | BBB    | STABLE  | n.a.   | n.a.    |  |
| TELENOR                | A3     | STABLE  | А      | STABLE  | NR     | n.a.    |  |
| TELIASONERA            | Baa1   | STABLE  | A-     | STABLE  | A-     | STABLE  |  |
| VODAFONE GROUP         | Baa1   | STABLE  | BBB+   | STABLE  | BBB+   | STABLE  |  |
| WIND TELECOMUNICAZIONI | B2     | POS     | BB-    | POS     | B+     | STABLE  |  |
| OI GROUP               | Caa1   | NEG     | CCC-   | NEG     | CCC    | n.a.    |  |

#### **5 Years CDS levels**







# Telecom Italia Group – Weekly Performance: Price (€) and Volumes (mln)









### Relative Spread (TI Savs /TI Ords): Evolution over the Last 12 Months



#### Absolute Spread (TI Ords - TI Savs): Evolution over the Last 12 Months





# Performance Summary of Main European TLC Operators







==

# Performance Summary of FTSE MIB

|                                    | Cl. Price € |       | Performance (Δ%)* |                 |                  |                 |        | 2 weeks | Daily average volume |             | Market**  |
|------------------------------------|-------------|-------|-------------------|-----------------|------------------|-----------------|--------|---------|----------------------|-------------|-----------|
|                                    |             | 1     | 1                 | 6               | 1                | from            | Low    | High    | 1                    | 1           | Cap.      |
| In day.                            | 20-May-16   | week  | month             | mont