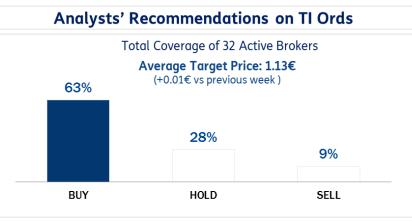

Long-term Credit Ratings

## European Telecoms Sector: Credit Out

|                        | Моо    | dy's    | S      | &P      | Fitch  |         |  |
|------------------------|--------|---------|--------|---------|--------|---------|--|
|                        | rating | outlook | rating | outlook | rating | outlook |  |
| TELECOM ITALIA         | Ba1    | NEG     | BB+    | STABLE  | BBB-   | STABLE  |  |
| ALTICE                 | n.a.   | n.a.    | B+     | STABLE  | n.a.   | n.a.    |  |
| BT GROUP               | Baa2   | POS     | BBB    | POS     | BBB+   | STABLE  |  |
| DEUTSCHE TELEKOM       | Baa1   | STABLE  | BBB+   | STABLE  | BBB+   | STABLE  |  |
| KPN                    | Baa3   | STABLE  | BBB-   | STABLE  | BBB-   | POS     |  |
| ORANGE                 | Baa1   | STABLE  | BBB+   | STABLE  | BBB+   | STABLE  |  |
| PROXIMUS               | A1     | STABLE  | А      | STABLE  | n.a.   | n.a.    |  |
| SWISSCOM               | A2     | STABLE  | А      | STABLE  | n.a.   | n.a.    |  |
| TELEFONICA             | Baa2   | NEG     | BBB    | STABLE  | BBB+   | STABLE  |  |
| TELEKOM AUSTRIA        | Baa2   | STABLE  | BBB    | STABLE  | n.a.   | n.a.    |  |
| TELENOR                | A3     | STABLE  | А      | STABLE  | NR     | n.a.    |  |
| TELIASONERA            | Baa1   | STABLE  | A-     | STABLE  | A-     | STABLE  |  |
| VODAFONE GROUP         | Baa1   | STABLE  | BBB+   | STABLE  | BBB+   | STABLE  |  |
| WIND TELECOMUNICAZIONI | B2     | POS     | BB-    | POS     | B+     | STABLE  |  |
| OI GROUP               | Caa1   | NEG     | CCC-   | NEG     | CCC    | n.a.    |  |