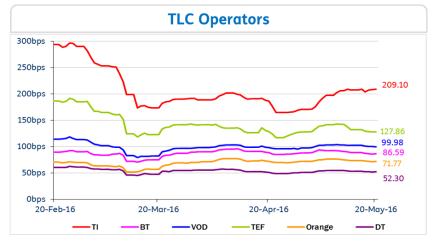

| A1     | STABLE  | А      | STABLE  | n.a.   | n.a.    |  |
| SWISSCOM               | A2     | STABLE  | А      | STABLE  | n.a.   | n.a.    |  |
| TELEFONICA             | Baa2   | NEG     | BBB    | STABLE  | BBB+   | STABLE  |  |
| TELEKOM AUSTRIA        | Baa2   | STABLE  | BBB    | STABLE  | n.a.   | n.a.    |  |
| TELENOR                | A3     | STABLE  | А      | STABLE  | NR     | n.a.    |  |
| TELIASONERA            | Baa1   | STABLE  | A-     | STABLE  | A-     | STABLE  |  |
| VODAFONE GROUP         | Baa1   | STABLE  | BBB+   | STABLE  | BBB+   | STABLE  |  |
| WIND TELECOMUNICAZIONI | B2     | POS     | BB-    | POS     | B+     | STABLE  |  |
| OI GROUP               | Caa1   | NEG     | CCC-   | NEG     | CCC    | n.a.    |  |

#### **5 Years CDS levels**







# Telecom Italia Group – Weekly Performance: Price (€) and Volumes (mln)









### Relative Spread (TI Savs /TI Ords): Evolution over the Last 12 Months



#### Absolute Spread (TI Ords - TI Savs): Evolution over the Last 12 Months





# Performance Summary of Main European TLC Operators







==

# Performance Summary of FTSE MIB

|                                    | Cl. Price € |       | Performance (Δ%)* |                 |                  |                 |        | 2 weeks | Daily average volume |             | Market**  |
|------------------------------------|-------------|-------|-------------------|-----------------|------------------|-----------------|--------|---------|----------------------|-------------|-----------|
|                                    |