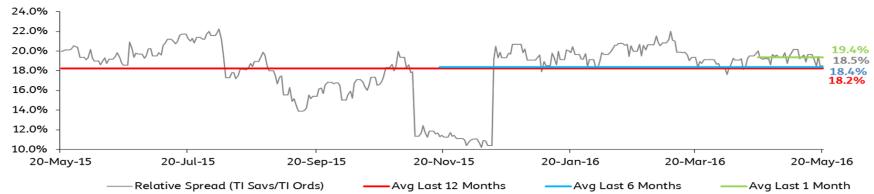

TELEFONICA             | Baa2   | NEG     | BBB    | STABLE  | BBB+   | STABLE  |  |
| TELEKOM AUSTRIA        | Baa2   | STABLE  | BBB    | STABLE  | n.a.   | n.a.    |  |
| TELENOR                | A3     | STABLE  | А      | STABLE  | NR     | n.a.    |  |
| TELIASONERA            | Baa1   | STABLE  | A-     | STABLE  | A-     | STABLE  |  |
| VODAFONE GROUP         | Baa1   | STABLE  | BBB+   | STABLE  | BBB+   | STABLE  |  |
| WIND TELECOMUNICAZIONI | B2     | POS     | BB-    | POS     | B+     | STABLE  |  |
| OI GROUP               | Caa1   | NEG     | CCC-   | NEG     | CCC    | n.a.    |  |

#### **5 Years CDS levels**







# Telecom Italia Group – Weekly Performance: Price (€) and Volumes (mln)









### Relative Spread (TI Savs /TI Ords): Evolution over the Last 12 Months



#### Absolute Spread (TI Ords - TI Savs): Evolution over the Last 12 Months





# Performance Summary of Main European TLC Operators







==

# Performance Summary of FTSE MIB

|                                    | Cl. Price € |       | Performance (Δ%)* |                 |                  |                 |        | 2 weeks | Daily average volume |             | Market**  |
|------------------------------------|-------------|-------|-------------------|-----------------|------------------|-----------------|--------|---------|----------------------|-------------|-----------|
|                                    |             | 1     | 1                 | 6               | 1                | from            | Low    | High    | 1                    | 1           | Cap.      |
| In d