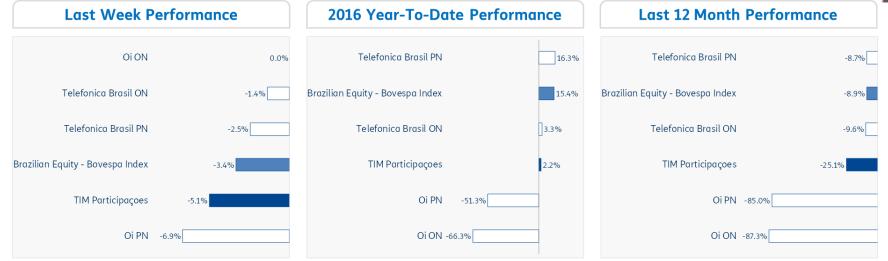

## Latam: Stock Performance of Main TLC Operators

|                                  | Cl. Price     | Performance (۵%)* |       |        |        |          | Last 52 weeks |           | Daily average volume ** |             | Market        |  |
|----------------------------------|---------------|-------------------|-------|--------|--------|----------|---------------|-----------|-------------------------|-------------|---------------|--|
|                                  |               | 1                 | 1     | 6      | 1      | from     | Low           | High      | 1                       | 1           | Cap.          |  |
|                                  | 20-May-16     | week              | month | months | year   | Jan. '16 | Price         | Price     | week                    | month       | (mln)***      |  |
| BRAZIL                           |               |                   |       |        |        |          |               |           |                         |             |               |  |
| Index                            |               |                   |       |        |        |          |               |           |                         |             |               |  |
| Brazilian Equity - Bovespa Index | R\$ 50,004.56 | -3.4%             | -6.7% | 3.9%   | -8.9%  | 15.4%    | 37,046.07     | 55,644.97 | 406,038,426             | 446,787,301 | R\$ 1,623,500 |  |
| Peers                            |               |                   |       |        |        |          |               |           |                         |             |               |  |
| TIM Participações                | R\$ 7.00      | -5.1%             | -6.5% | -16.4% | -25.1% | 2.2%     | R\$ 5.63      | R\$ 10.77 | 2,174,360               | 3,225,753   | R\$ 16,971    |  |
| OION                             | R\$ 0.81      | 0.0%              | 0.0%  | -75.1% | -87.3% | -66.3%   | R\$ 0.78      | R\$ 7.22  | 2,748,640               | 5,356,577   | R\$ 541       |  |
| Oi PN                            | R\$ 0.95      | -6.9%             | 2.2%  | -50.5% | -85.0% | -51.3%   | R\$ 0.89      | R\$ 7.30  | 2,934,760               | 3,309,353   | R\$ 150       |  |
| Telefonica Brasil ON             | R\$ 35.10     | -1.4%             | -2.7% | 3.7%   | -9.6%  | 3.3%     | R\$ 28.41     | R\$ 40.41 | 3,580                   | 7,030       | R\$ 19,984    |  |
| Telefonica Brasil PN             | R\$ 41.52     | -2.5%             | -3.6% | 3.9%   | -8.7%  | 16.3%    | R\$ 31.72     | R\$ 47.56 | 1,421,200               | 1,873,997   | R\$ 46,475    |  |