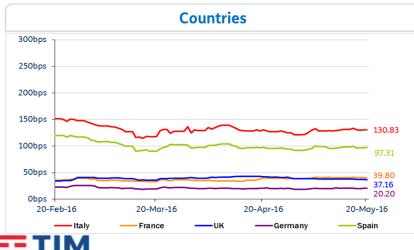

| A1     | STABLE  | А      | STABLE  | n.a.   | n.a.    |  |
| SWISSCOM               | A2     | STABLE  | А      | STABLE  | n.a.   | n.a.    |  |
| TELEFONICA             | Baa2   | NEG     | BBB    | STABLE  | BBB+   | STABLE  |  |
| TELEKOM AUSTRIA        | Baa2   | STABLE  | BBB    | STABLE  | n.a.   | n.a.    |  |
| TELENOR                | A3     | STABLE  | А      | STABLE  | NR     | n.a.    |  |
| TELIASONERA            | Baa1   | STABLE  | A-     | STABLE  | A-     | STABLE  |  |
| VODAFONE GROUP         | Baa1   | STABLE  | BBB+   | STABLE  | BBB+   | STABLE  |  |
| WIND TELECOMUNICAZIONI | B2     | POS     | BB-    | POS     | B+     | STABLE  |  |
| OI GROUP               | Caa1   | NEG     | CCC-   | NEG     | CCC    | n.a.    |  |

#### **5 Years CDS levels**







# Telecom Italia Group – Weekly Performance: Price (€) and Volumes (mln)









### Relative Spread (TI Savs /TI Ords): Evolution over the Last 12 Months



#### Absolute Spread (TI Ords - TI Savs): Evolution over the Last 12 Months





# Performance Summary of Main European TLC Operators







==

# Performance Summary of FTSE MIB

|                                    | Cl. Price € |       | Performance (Δ%)* |                 |                  |                 |        | 2 weeks | Daily average volume |             | Market**  |
|------------------------------------|-------------|-------|-------------------|-----------------|------------------|-----------------|--------|---------|----------------------|-------------|-----------|
|                                    |