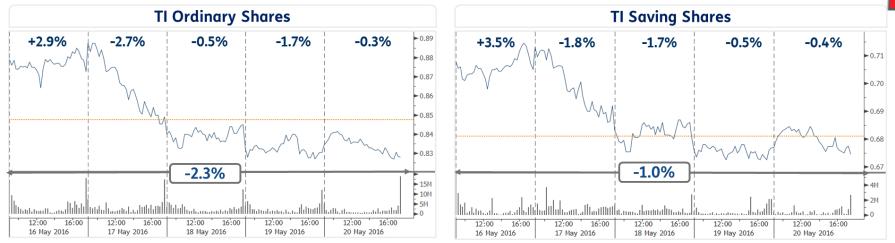

OM               | A2     | STABLE  | А      | STABLE  | n.a.   | n.a.    |  |
| TELEFONICA             | Baa2   | NEG     | BBB    | STABLE  | BBB+   | STABLE  |  |
| TELEKOM AUSTRIA        | Baa2   | STABLE  | BBB    | STABLE  | n.a.   | n.a.    |  |
| TELENOR                | A3     | STABLE  | А      | STABLE  | NR     | n.a.    |  |
| TELIASONERA            | Baa1   | STABLE  | A-     | STABLE  | A-     | STABLE  |  |
| VODAFONE GROUP         | Baa1   | STABLE  | BBB+   | STABLE  | BBB+   | STABLE  |  |
| WIND TELECOMUNICAZIONI | B2     | POS     | BB-    | POS     | B+     | STABLE  |  |
| OI GROUP               | Caa1   | NEG     | CCC-   | NEG     | CCC    | n.a.    |  |

#### **5 Years CDS levels**







# Telecom Italia Group – Weekly Performance: Price (€) and Volumes (mln)









### Relative Spread (TI Savs /TI Ords): Evolution over the Last 12 Months



#### Absolute Spread (TI Ords - TI Savs): Evolution over the Last 12 Months





# Performance Summary of Main European TLC Operators







==

# Performance Summary of FTSE MIB

|                                    | Cl. Price € |       | Performance (Δ%)* |                 |                  |                 |        | 2 weeks | Daily average volume |             | Market**  |
|------------------------------------|-------------|-------|-------------------|-----------------|------------------|-----------------|--------|---------|----------------------|-------------|-----------|
|                                    |             | 1     | 1                 | 6               | 1                | from