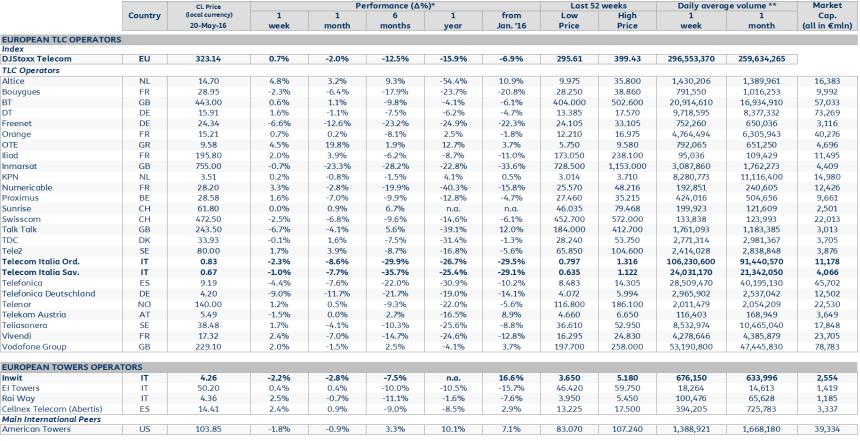

| STABLE  | n.a.   | n.a.    |  |
| TELENOR                | A3     | STABLE  | А      | STABLE  | NR     | n.a.    |  |
| TELIASONERA            | Baa1   | STABLE  | A-     | STABLE  | A-     | STABLE  |  |
| VODAFONE GROUP         | Baa1   | STABLE  | BBB+   | STABLE  | BBB+   | STABLE  |  |
| WIND TELECOMUNICAZIONI | B2     | POS     | BB-    | POS     | B+     | STABLE  |  |
| OI GROUP               | Caa1   | NEG     | CCC-   | NEG     | CCC    | n.a.    |  |

#### **5 Years CDS levels**







# Telecom Italia Group – Weekly Performance: Price (€) and Volumes (mln)









### Relative Spread (TI Savs /TI Ords): Evolution over the Last 12 Months



#### Absolute Spread (TI Ords - TI Savs): Evolution over the Last 12 Months





# Performance Summary of Main European TLC Operators







==

# Performance Summary of FTSE MIB

|                                    | Cl. Price € |       | Performance (Δ%)* |                 |                  |                 |        | 2 weeks | Daily average volume |             | Market**  |
|------------------------------------|-------------|-------|-------------------|-----------------|------------------|-----------------|--------|---------|----------------------|-------------|-----------|
|                                    |             | 1     | 1                 | 6               | 1                | from            | Low    | High    | 1                    | 1           | Cap.      |
| In day.                            | 20-May-16   | week  | month             | months          | year             | Jan. '16        | Price