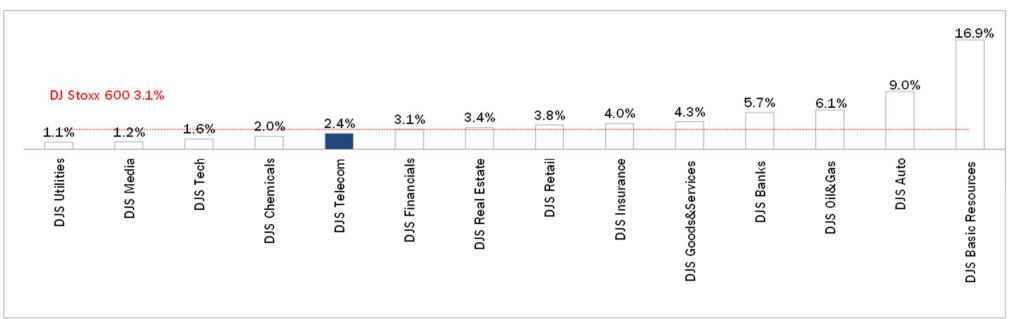

## **Weekly Performance of Major European Sectors**

|                     | Index Point as  |           | P          | erformance  | (∆%)*     |                  | Last 52      | 2 weeks       | Daily averag  | Market        |                           |
|---------------------|-----------------|-----------|------------|-------------|-----------|------------------|--------------|---------------|---------------|---------------|---------------------------|
|                     | of<br>04-Mar-16 | 1<br>week | 1<br>month | 6<br>months | 1<br>year | from<br>Jan. '16 | Low<br>Price | High<br>Price | 1<br>week     | 1<br>month    | Cap.<br>(mln. local cur.) |
| Index               |                 |           |            |             |           |                  |              |               |               |               |                           |
| DJ Stoxx 600        | 341.8           | 3.1%      | 4.0%       | -3.2%       | -12.5%    | -6.6%            | 302.59       | 415.18        | 3,372,272,282 | 3,645,968,324 | 8,819,234.00              |
| Sectors             |                 |           |            |             |           |                  |              |               |               | *             |                           |
| DJS Telecom         | 329.66          | 2.4%      | 1.6%       | -4.9%       | -11.1%    | -5.0%            | 295.61       | 399.43        | 276,189,293   | 323,089,962   | 464,425.22                |
| DJS Auto            | 504.78          | 9.0%      | 12.9%      | -1.6%       | -19.9%    | -10.7%           | 416.06       | 694.29        | 53,980,086    | 52,439,853    | 294,207.00                |
| DJS Banks           | 155.38          | 5.7%      | 6.0%       | -18.8%      | -24.8%    | -14.9%           | 130.03       | 227.47        | 1,553,623,245 | 1,698,263,723 | 1,006,810.38              |
| DJS Basic Resources | 284.33          | 16.9%     | 24.9%      | -2.3%       | -31.8%    | 16.1%            | 191.36       | 436.23        | 194,346,461   | 194,282,423   | 179,786.34                |
| DJS Chemicals       | 759.83          | 2.0%      | 4.1%       | -6.3%       | -17.1%    | -8.0%            | 687.78       | 999.46        | 21,271,377    | 23,105,523    | 370,134.91                |
| DJS Oil&Gas         | 272.24          | 6.1%      | 8.7%       | 4.3%        | -13.5%    | 3.8%             | 222.42       | 347.07        | 288,761,357   | 274,097,804   | 466,295.72                |
| DJS Financials      | 403.94          | 3.1%      | 5.7%       | -2.7%       | -7.9%     | -9.8%            | 344.56       | 483.43        | 33,293,119    | 36,363,532    | 167,285.53                |
| DJS Goods&Services  | 418.4           | 4.3%      | 7.0%       | 0.6%        | -10.0%    | -2.4%            | 360.76       | 494.3         | 180,791,830   | 200,792,988   | 940,214.75                |
| DJS Insurance       | 250.82          | 4.0%      | 3.1%       | -2.6%       | -12.0%    | -12.2%           | 218.94       | 308.93        | 126,093,179   | 138,772,138   | 497,281.75                |
| DJS Media           | 291.9           | 1.2%      | 2.3%       | -0.7%       | -7.4%     | -4.4%            | 258.78       | 339.86        | 72,973,855    | 65,157,276    | 273,930.31                |
| DJS Tech            | 330.80          | 1.6%      | 1.6%       | 6.5%        | -6.5%     | -7.0%            | 284.27       | 379.24        | 49,140,207    | 72,067,144    | 323,527.81                |
| DJS Utilities       | 282.88          | 1.1%      | -2.7%      | -2.1%       | -13.1%    | -6.9%            | 265.83       | 342.48        | 162,011,600   | 202,535,767   | 388,456.72                |
| DJS Retail          | 326.88          | 3.8%      | 4.9%       | -2.1%       | -10.2%    | -2.9%            | 294.4        | 383.51        | 118,120,451   | 116,208,670   | 358,371.22                |
| DJS Real Estate     | 171.6           | 3.4%      | 0.5%       | -4.2%       | -12.4%    | -6.4%            | 157.29       | 201.27        | 29,975,175    | 28,995,595    | 152,435.27                |