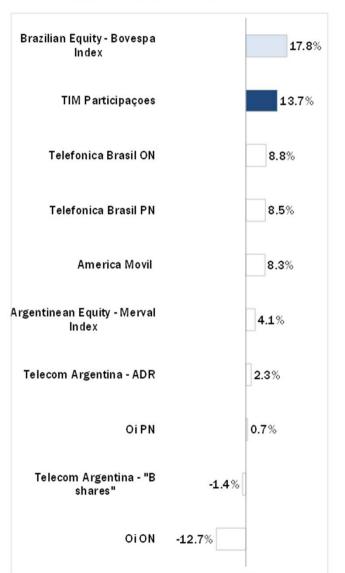

## **Latam: Stock Performance of Main TLC Operators**

#### **Last Week Performance**