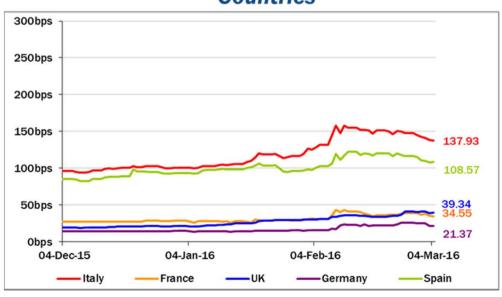

| NEG      | B+*    | * CW NEG | В*     | * CW NEG |
| SWISSCOM               | A2     | STABLE   | Α      | STABLE   | n.a    | n.a      |
| TELEFONICA             | Baa2   | STABLE   | BBB    | POS      | BBB+   | STABLE   |
| TELEKOM AUSTRIA        | Baa2   | STABLE   | BBB    | STABLE   | n.a    | n.a      |
| TELIASONERA            | A3*    | * CW NEG | A-     | STABLE   | A-     | STABLE   |
| TELENOR                | A3     | STABLE   | Α      | STABLE   | NR     | n.a      |
| VODAFONE GROUP         | Baa1   | STABLE   | BBB+   | STABLE   | BBB+   | STABLE   |
| WIND TELECOMUNICAZIONI | B2     | POS      | BB-    | POS      | B+     | STABLE   |
| VIMPELCOM              | Ba3    | STABLE   | ВВ     | POS      | BB+    | STABLE   |

#### **5 Years CDS levels**

#### **Countries**







# TI ÖN

### **Telecom Italia Group – Weekly Performance: Price (€) and Volumes (mln)**

#### **TI Ordinary Shares**

### **TI Saving Shares**



#### **Analysts' Recommendations on TI Ords**





# TI ON

## Relative Spread (TI Savs /TI Ords): Evolution over the Last 12 Months



## Absolute Spread (TI Ords - TI Savs): Evolution over the Last 12 Months





## **Performance Summary of Main European TLC Operators**



|                           |         | Cl. Price        | Performance $(\Delta\%)^*$ Last 52 weeks Daily average volume ** |        |        | e volume ** | Market   |         |           |             |