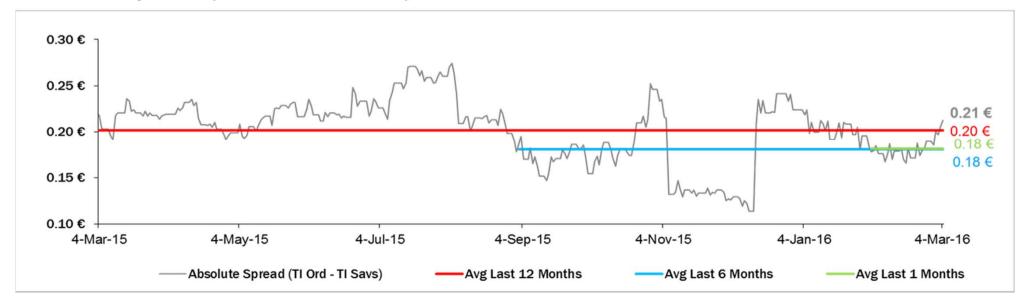

-     | STABLE   | A-     | STABLE   |
| TELENOR                | A3     | STABLE   | Α      | STABLE   | NR     | n.a      |
| VODAFONE GROUP         | Baa1   | STABLE   | BBB+   | STABLE   | BBB+   | STABLE   |
| WIND TELECOMUNICAZIONI | B2     | POS      | BB-    | POS      | B+     | STABLE   |
| VIMPELCOM              | Ba3    | STABLE   | ВВ     | POS      | BB+    | STABLE   |

#### **5 Years CDS levels**

#### **Countries**







# TI ÖN

### **Telecom Italia Group – Weekly Performance: Price (€) and Volumes (mln)**

#### **TI Ordinary Shares**

### **TI Saving Shares**



#### **Analysts' Recommendations on TI Ords**





# TI ON

## Relative Spread (TI Savs /TI Ords): Evolution over the Last 12 Months



## Absolute Spread (TI Ords - TI Savs): Evolution over the Last 12 Months





## **Performance Summary of Main European TLC Operators**



|                           |         | Cl. Price        | Performance $(\Delta\%)^*$ Last 52 weeks Daily average volume ** |        |        | e volume ** | Market   |         |           |             |