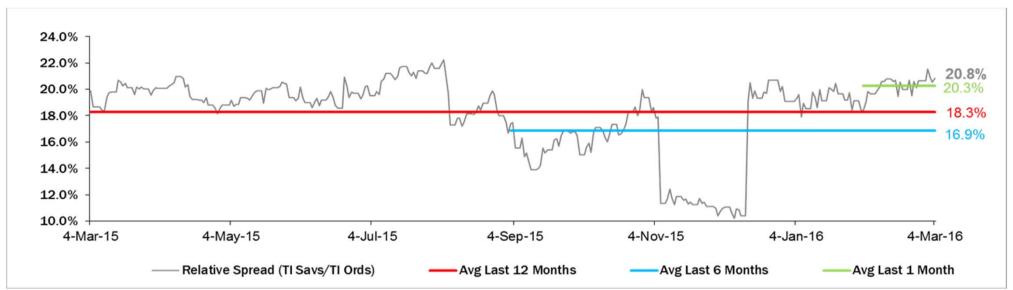

ABLE   | n.a    | n.a      |
| TELIASONERA            | A3*    | * CW NEG | A-     | STABLE   | A-     | STABLE   |
| TELENOR                | A3     | STABLE   | Α      | STABLE   | NR     | n.a      |
| VODAFONE GROUP         | Baa1   | STABLE   | BBB+   | STABLE   | BBB+   | STABLE   |
| WIND TELECOMUNICAZIONI | B2     | POS      | BB-    | POS      | B+     | STABLE   |
| VIMPELCOM              | Ba3    | STABLE   | ВВ     | POS      | BB+    | STABLE   |

#### **5 Years CDS levels**

#### **Countries**







# TI ÖN

### **Telecom Italia Group – Weekly Performance: Price (€) and Volumes (mln)**

#### **TI Ordinary Shares**

### **TI Saving Shares**



#### **Analysts' Recommendations on TI Ords**





# TI ON

## Relative Spread (TI Savs /TI Ords): Evolution over the Last 12 Months



## Absolute Spread (TI Ords - TI Savs): Evolution over the Last 12 Months





## **Performance Summary of Main European TLC Operators**



|                           |         | Cl. Price        | Performance $(\Delta\%)^*$ Last 52 weeks Daily average volume ** |        |        | e volume ** | Market   |         |           |             |