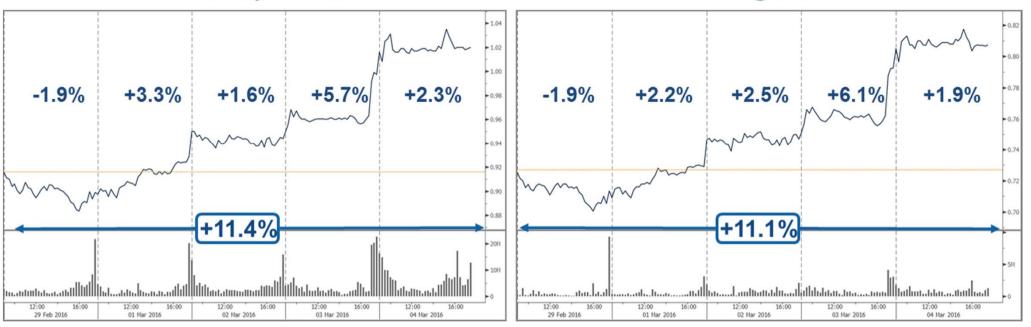

### **Telecom Italia Group – Weekly Performance: Price (€) and Volumes (mln)**

#### **TI Ordinary Shares**

### **TI Saving Shares**