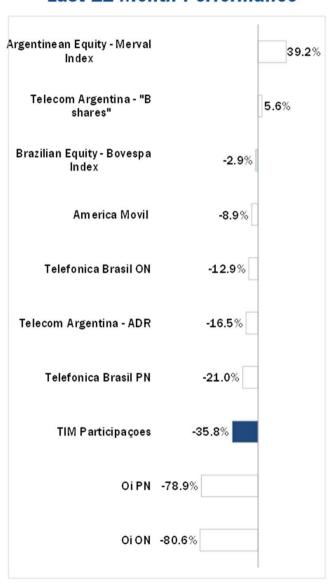

## **Latam: Stock Performance of Main TLC Operators**

#### **Last 12 Month Performance**