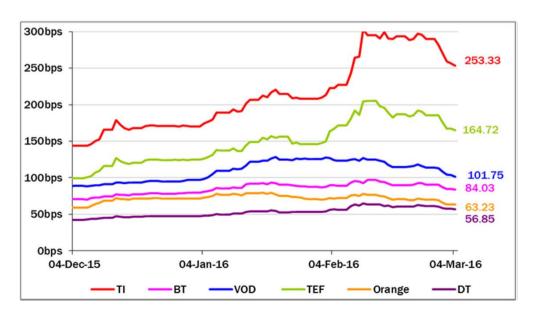

NEG      | B+*    | * CW NEG | В*     | * CW NEG |
| SWISSCOM               | A2     | STABLE   | Α      | STABLE   | n.a    | n.a      |
| TELEFONICA             | Baa2   | STABLE   | BBB    | POS      | BBB+   | STABLE   |
| TELEKOM AUSTRIA        | Baa2   | STABLE   | BBB    | STABLE   | n.a    | n.a      |
| TELIASONERA            | A3*    | * CW NEG | A-     | STABLE   | A-     | STABLE   |
| TELENOR                | A3     | STABLE   | Α      | STABLE   | NR     | n.a      |
| VODAFONE GROUP         | Baa1   | STABLE   | BBB+   | STABLE   | BBB+   | STABLE   |
| WIND TELECOMUNICAZIONI | B2     | POS      | BB-    | POS      | B+     | STABLE   |
| VIMPELCOM              | Ba3    | STABLE   | ВВ     | POS      | BB+    | STABLE   |

#### **5 Years CDS levels**

#### **Countries**







# TI ÖN

### **Telecom Italia Group – Weekly Performance: Price (€) and Volumes (mln)**

#### **TI Ordinary Shares**

### **TI Saving Shares**



#### **Analysts' Recommendations on TI Ords**





# TI ON

## Relative Spread (TI Savs /TI Ords): Evolution over the Last 12 Months



## Absolute Spread (TI Ords - TI Savs): Evolution over the Last 12 Months





## **Performance Summary of Main European TLC Operators**



|                           |         | Cl. Price        | Performance $(\Delta\%)^*$ Last 52 weeks Daily average volume ** |        |        | e volume ** | Market   |         |           |             |