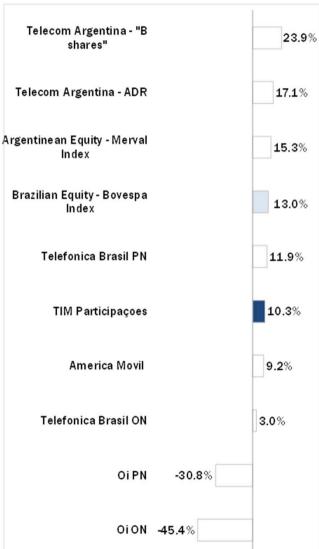

## **Latam: Stock Performance of Main TLC Operators**

#### 2016 Year-To-Date Performance