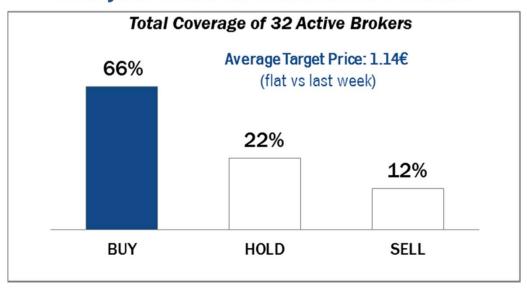

S      | BBB+   | STABLE   |
| TELEKOM AUSTRIA        | Baa2   | STABLE   | BBB    | STABLE   | n.a    | n.a      |
| TELIASONERA            | A3*    | * CW NEG | A-     | STABLE   | A-     | STABLE   |
| TELENOR                | A3     | STABLE   | Α      | STABLE   | NR     | n.a      |
| VODAFONE GROUP         | Baa1   | STABLE   | BBB+   | STABLE   | BBB+   | STABLE   |
| WIND TELECOMUNICAZIONI | B2     | POS      | BB-    | POS      | B+     | STABLE   |
| VIMPELCOM              | Ba3    | STABLE   | ВВ     | POS      | BB+    | STABLE   |

#### **5 Years CDS levels**

#### **Countries**







# TI ÖN

### **Telecom Italia Group – Weekly Performance: Price (€) and Volumes (mln)**

#### **TI Ordinary Shares**

### **TI Saving Shares**



#### **Analysts' Recommendations on TI Ords**





# TI ON

## Relative Spread (TI Savs /TI Ords): Evolution over the Last 12 Months



## Absolute Spread (TI Ords - TI Savs): Evolution over the Last 12 Months





## **Performance Summary of Main European TLC Operators**



|                           |         | Cl. Price        | Performance $(\Delta\%)^*$ Last 52 weeks Daily average volume ** |        |        | e volume ** | Market   |         |           |             |