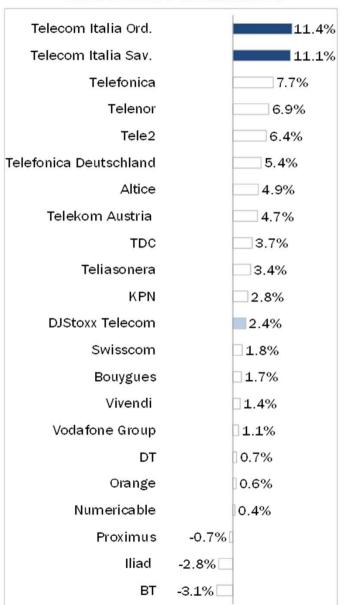

## **Europe: Stock Performance of Main TLC Operators**

#### **Last Week Performance**