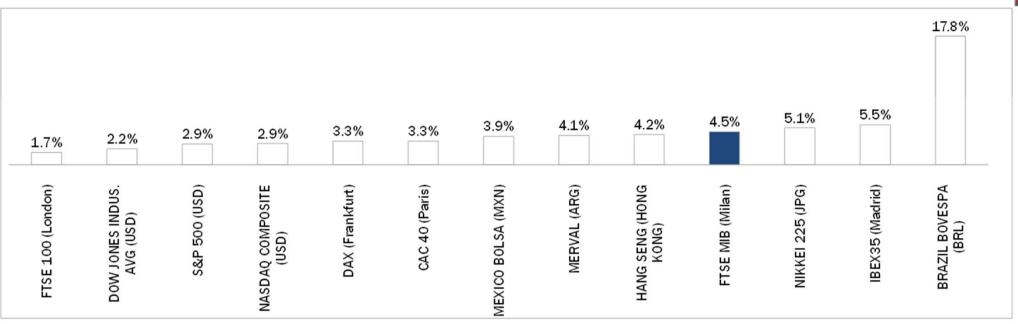

## Weekly Performance of Major Worldwide Market Stock Exchanges

|                            | Index Point as  |           | Р          | erformance  | (Δ%)*                                   |                  | Last 52      | 2 weeks       | Daily average | Market        |                           |
|----------------------------|-----------------|-----------|------------|-------------|-----------------------------------------|------------------|--------------|---------------|---------------|---------------|---------------------------|
|                            | of<br>04-Mar-16 | 1<br>week | 1<br>month | 6<br>months | 1<br>year                               | from<br>Jan. '16 | Low<br>Price | High<br>Price | 1<br>week     | 1<br>month    | Cap.<br>(mln. local cur.) |
| Europe                     | 0.1             |           |            |             | ,,,,,,,,,,,,,,,,,,,,,,,,,,,,,,,,,,,,,,, |                  |              |               |               |               | (,                        |
| FTSE MIB (Milan)           | 18,279          | 4.5%      | 3.7%       | -14.9%      | -17.4%                                  | -14.7%           | 15,773       | 24,157        | 910,733,018   | 959,129,389   | 398,071                   |
| FTSE 100 (London)          | 6,199           | 1.7%      | 5.1%       | 2.6%        | -10.4%                                  | -0.7%            | 5,500        | 7,123         | 920,512,973   | 939,144,070   | 1,711,157                 |
| DAX (Frankfurt)            | 9,824           | 3.3%      | 4.6%       | -2.1%       | -13.8%                                  | -8.6%            | 8,699        | 12,391        | 96,730,578    | 116,201,730   | 956,828                   |
| CAC 40 (Paris)             | 4,457           | 3.3%      | 5.4%       | -1.5%       | -9.4%                                   | -3.9%            | 3,892        | 5,284         | 123,857,605   | 140,794,966   | 1,207,843                 |
| IBEX35 (Madrid)            | 8,812           | 5.5%      | 4.1%       | -10.3%      | -20.3%                                  | -7.7%            | 7,746        | 11,885        | 385,745,818   | 498,955,062   | 518,343                   |
| America                    |                 |           |            |             |                                         |                  |              |               |               |               |                           |
| DOW JONES INDUS. AVG (USD) | 15,786          | 2.2%      | 3.6%       | 5.6%        | -6.0%                                   | -2.4%            | 15,370       | 18,351        | 105,075,448   | 127,220,388   | 5,132,869                 |
| S&P 500 (USD)              | 1,859           | 2.9%      | 4.6%       | 4.3%        | -4.5%                                   | -1.9%            | 1,810        | 2,135         | 722,183,923   | 796,466,871   | 18,062,614                |
| NASDAQ COMPOSITE (USD)     | 4,480           | 2.9%      | 4.8%       | 0.9%        | -4.9%                                   | -5.6%            | 4,210        | 5,232         | 482,516,006   | 526,493,804   | 7,117,912                 |
| MEXICO BOLSA (MXN)         | 40,844          | 3.9%      | 3.3%       | 5.7%        | 4.4%                                    | 5.1%             | 39,257       | 46,078        | 250,519,797   | 252,046,771   | 2,125,053                 |
| MERVAL (ARG)               | 9,478           | 4.1%      | 17.8%      | 23.1%       | 39.2%                                   | 15.3%            | 8,660        | 14,597        | 12,577,778    | 10,499,804    | 13,326                    |
| BRAZIL BOVESPA (BRL)       | 37,647          | 17.8%     | 20.0%      | 5.4%        | -2.9%                                   | 13.0%            | 37,046       | 58,575        | 544,291,021   | 425,480,359   | 1,551,201                 |
| Asia                       |                 |           |            |             |                                         |                  |              |               |               |               |                           |
| NIKKEI 225 (JPG)           | 17,015          | 5.1%      | -0.2%      | -4.4%       | -9.0%                                   | -10.6%           | 14,866       | 20,953        | 1,753,197,030 | 1,989,226,300 | 308,777,760               |
| HANG SENG (HONG KONG)      | 20,177          | 4.2%      | 5.2%       | -3.2%       | -17.5%                                  | -7.9%            | 18,279       | 28,589        | 1,828,791,859 | 1,841,224,785 | 12,578,417                |