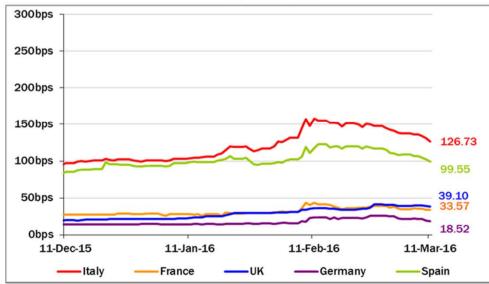

## **European Telecoms Sector: Credit Outlook**

#### **5 Years CDS levels**

#### **Countries**