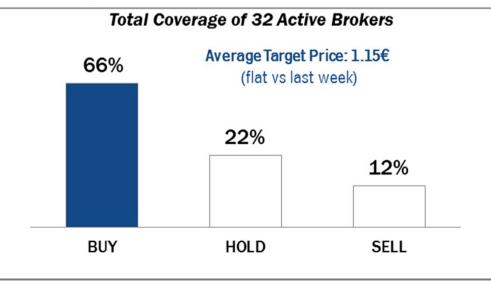

TELEFONICA             | Baa2   | STABLE   | BBB    | POS     | BBB+   | STABLE   |
| TELEKOM AUSTRIA        | Baa2   | STABLE   | BBB    | STABLE  | n.a.   | n.a.     |
| TELENOR                | A3     | STABLE   | Α      | STABLE  | NR     | n.a.     |
| TELIASONERA            | A3 *-  | * CW NEG | A-     | STABLE  | A-     | STABLE   |
| VODAFONE GROUP         | Baa1   | STABLE   | BBB+   | STABLE  | BBB+   | STABLE   |
| WIND TELECOMUNICAZIONI | B2     | POS      | BB-    | POS     | B+     | STABLE   |
| OI GROUP               | Caa1   | NEG      | CCC    | NEG     | B *-   | * CW NEG |

#### **5 Years CDS levels**

#### **Countries**



#### **TLC Operators**





## Telecom Italia Group – Weekly Performance: Price (€) and Volumes (mIn)



#### Analysts' Recommendations on TI Ords





## Relative Spread (TI Savs /TI Ords): Evolution over the Last 12 Months



Absolute Spread (TI Ords – TI Savs): Evolution over the Last 12 Months





#### **Telecom Italia Shareholders' Club Performance Summary of Main European TLC Operators**



|                        |         | Cl. Price                     | Performance (Δ%)* |            |             |           |                  | Last 5       | 2 weeks       | Daily averag | Market      |                       |
|------------------------|---------|-------------------------------|-------------------|------------|-------------|-----------|------------------|--------------|---------------|--------------|-------------|-----------------------|
|                        | Country | (local currency)<br>11-Mar-16 | 1<br>week