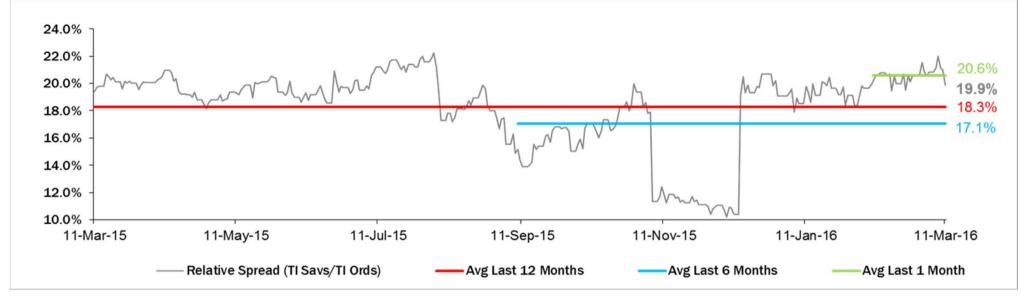

## Relative Spread (TI Savs /TI Ords): Evolution over the Last 12 Months

Absolute Spread (TI Ords – TI Savs): Evolution over the Last 12 Months