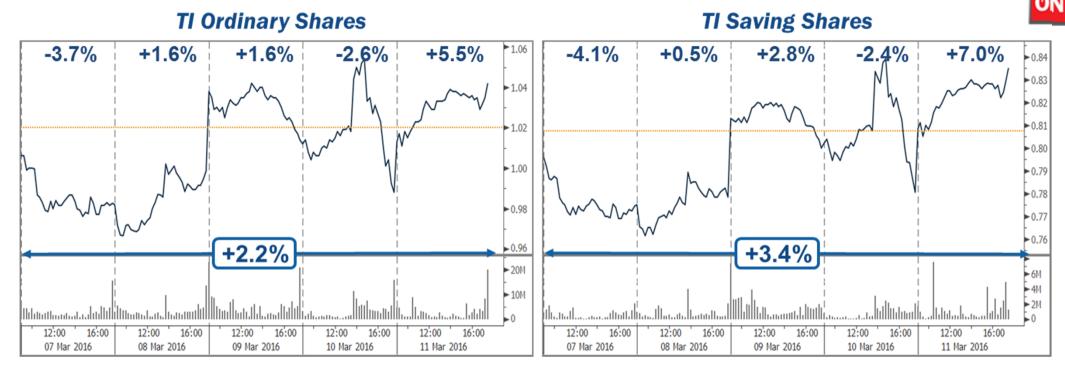

| Α      | STABLE  | n.a.   | n.a.     |
| TELEFONICA             | Baa2   | STABLE   | BBB    | POS     | BBB+   | STABLE   |
| TELEKOM AUSTRIA        | Baa2   | STABLE   | BBB    | STABLE  | n.a.   | n.a.     |
| TELENOR                | A3     | STABLE   | Α      | STABLE  | NR     | n.a.     |
| TELIASONERA            | A3 *-  | * CW NEG | A-     | STABLE  | A-     | STABLE   |
| VODAFONE GROUP         | Baa1   | STABLE   | BBB+   | STABLE  | BBB+   | STABLE   |
| WIND TELECOMUNICAZIONI | B2     | POS      | BB-    | POS     | B+     | STABLE   |
| OI GROUP               | Caa1   | NEG      | CCC    | NEG     | B *-   | * CW NEG |

#### **5 Years CDS levels**

#### **Countries**



#### **TLC Operators**





## Telecom Italia Group – Weekly Performance: Price (€) and Volumes (mIn)



#### Analysts' Recommendations on TI Ords





## Relative Spread (TI Savs /TI Ords): Evolution over the Last 12 Months



Absolute Spread (TI Ords – TI Savs): Evolution over the Last 12 Months





#### **Telecom Italia Shareholders' Club Performance Summary of Main European TLC Operators**



|                        |         | Cl. Price                     | Performance (Δ%)* |            |             |           |                  | Last 5       | 2 weeks       | Daily averag | Market      |                       |
|------------------------|---------|-------------------------------|-------------------|------------|-------------|-----------|------------------|--------------|---------------|--------------|-------------|-----------------------|
|                        | Country | (lo