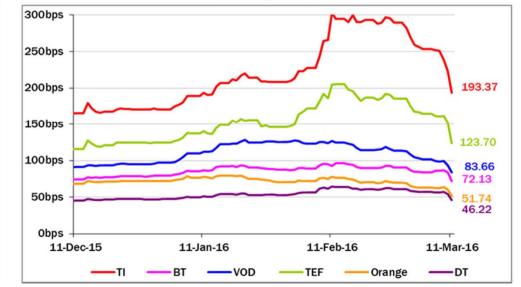

## **European Telecoms Sector: Credit Outlook**

#### **5 Years CDS levels**

#### **TLC Operators**