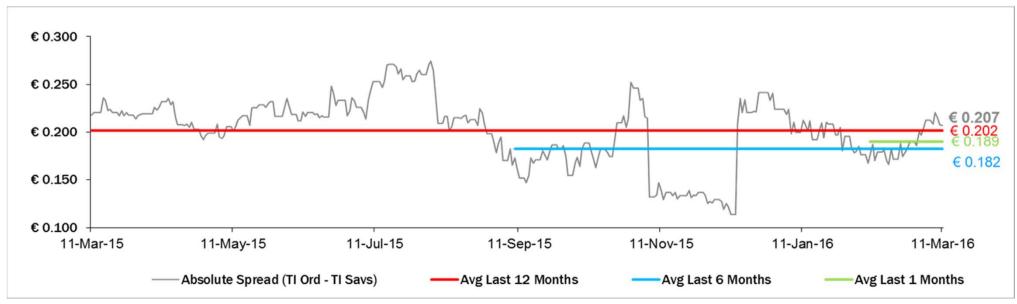

## Relative Spread (TI Savs /TI Ords): Evolution over the Last 12 Months

Absolute Spread (TI Ords – TI Savs): Evolution over the Last 12 Months