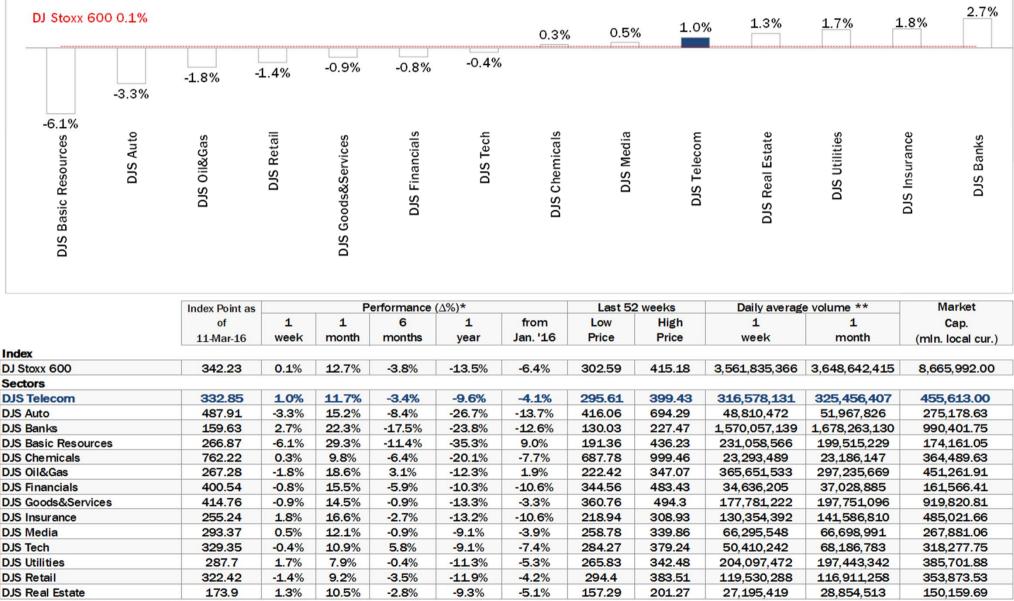

## Weekly Performance of Major European Sectors

\* performance calculated on closing price. \*\* n. of traded shares.

Source: Bloomberg LP