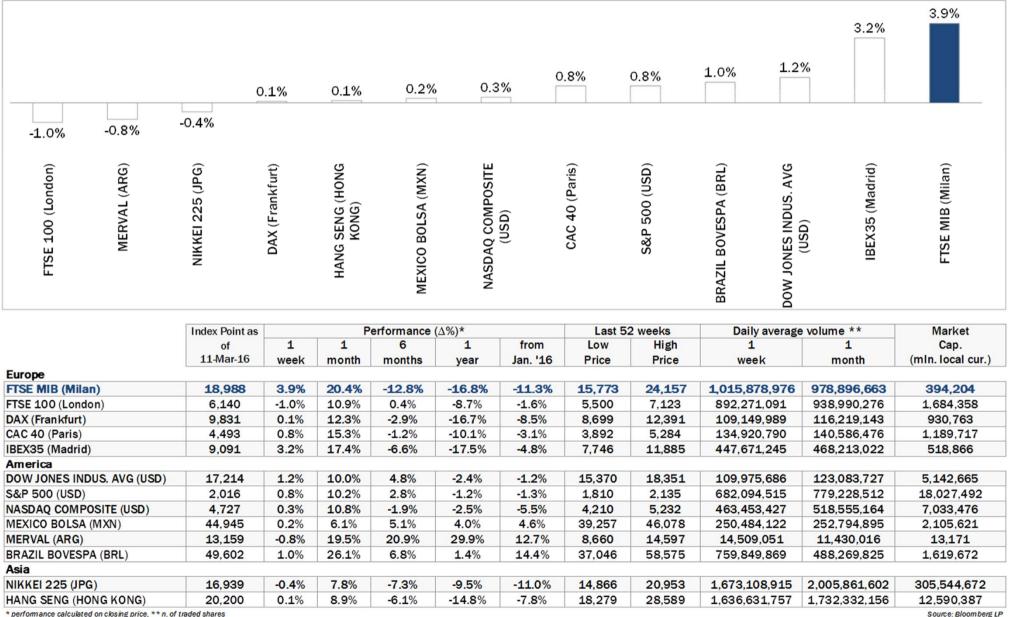

# Weekly Performance of Major Worldwide Market Stock Exchanges

\* performance calculated on closing price, \*\* n. of traded shares